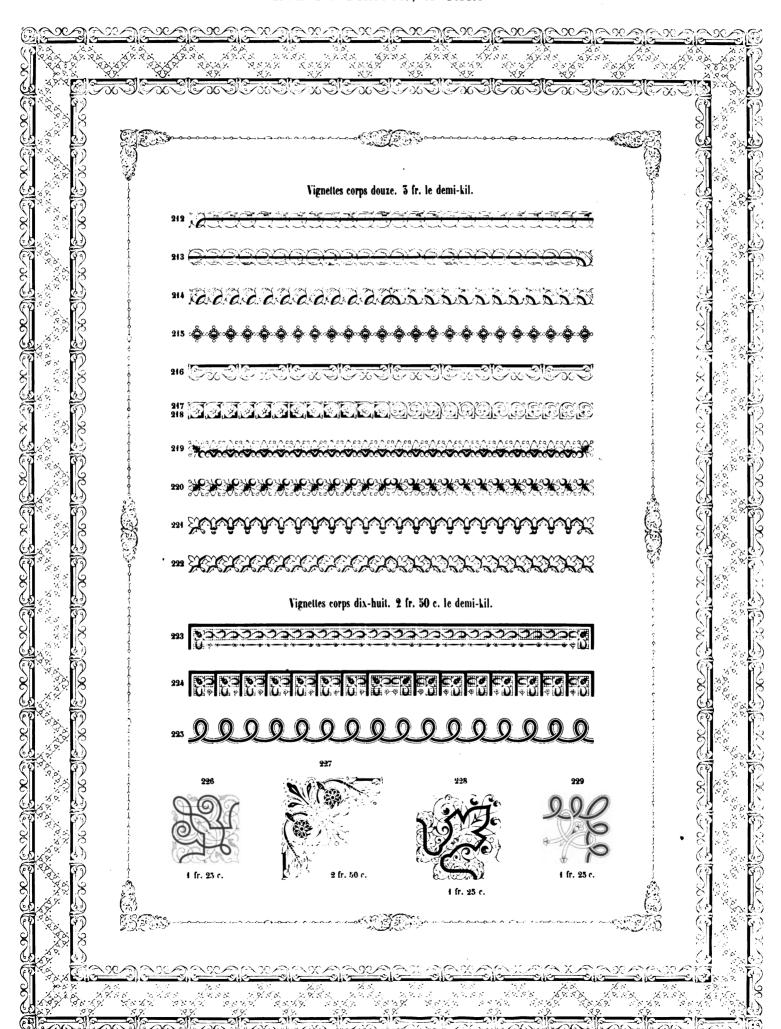

## FOMOERIE DE BATTEMBERG

Bue du Dragon, 20, à Paris.



### FONDERIE BE BATTENBERG A PARIS

Rue du Tragon, 20, Saubourg St. Germain.



PARIS. - IMPRIMERIE SCHNEIDER, BUE D'ERFURTH, 1

Digitized by Google

### VIGNETTES NOUVELLES DE BATTENBERG

RUE DU DRALON, A PARIS



## VICHETTES PAR BATTENBERG FONDEUR-GRAVEUR

A PARIS, RUE MADAME 15



#### VIGNETTES NOUVELLES

### Gravées et Fondues par BATTENBERG, rue du Dragon, 20 à Paris.



Page 20

Paris. — Imprimerie de Clave, Taillefer et Co, succ. de H. Fournier, que Saint-Benott, 7

Déposé à la Direction.

# VIGNETTES PAR BATTEMBERG, FONDEUR EN CARACTÈRES RUE DU DRAGON, N° XX, A PARIS.



Page 23. - Déposé à la Direction

Paris. - Typ. Schneider et Langrand, rue d'Erfurth, 4.

## VIGNETTES NOUVELLES DE BATTENBERG

RUE DU DRAGON, A PARIS



# Fonderic Cypographique de Battonberg, Graveur

Rue du Dragon, à Paris.







Page 38

Déposé à la Direction.

## VICHETTES DE LA ÉCULO ENTRE DE BATTEMBERC A PARIS, RUE MADAME 15



## FONDERIE DE BATTENBERG

RUE MADAME 15 A PARIS.



PAGE 8

Paris. - Typ. Lacrampu et Comp. rue Damiette, S

DEPOSÉ A LA DIRECTION.

### FONDERIE DE BATTENBERG

RUE DU DRAGON, N° XX, A PARIS.



# FONDERIE DE BATTENBERG

RUE MADAME, 15, A PARIS.



Digitized by Google

### FONDERIE TYPOGRAPHIQUE DE BATTENBERG

Rue du Dragon, 20, à Paria.



PRIMERIE DE J. CLAYE ET CT. RUE SAINT-BENOIT, 7

Digitized by Gogle

# FORUTAIL OF BATTERSERS

Rue Madame N° 15 à Paris



PAGE NO 3

Paris .- Typographie Lacraupe et Comp., rue Damiette,

Déposé à la Direction.

## PAR BATTENBERG FONDEUR EN CARACTÈRES

rue Madame, 15,