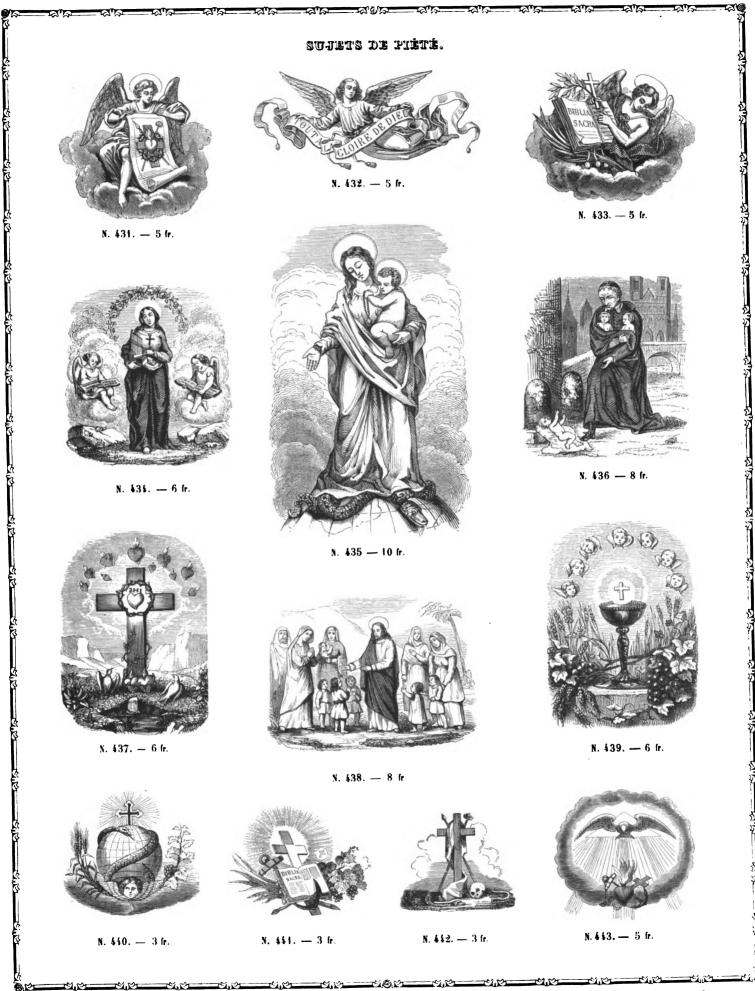

### Sujets de Piété. N. 255. - 5 fr. N. 258. — 5 fr N. 259. — 4 fr. N. 260. - 4 fr. N. 262. - 4 fr. N. 263. — 6 fr. N. 264. -- 4 fr. N. 265. — 4 fr. N 266. - 3 fr. N. 267. -- 3 fr. N. 268. - 4 fr.

PAGE 14.