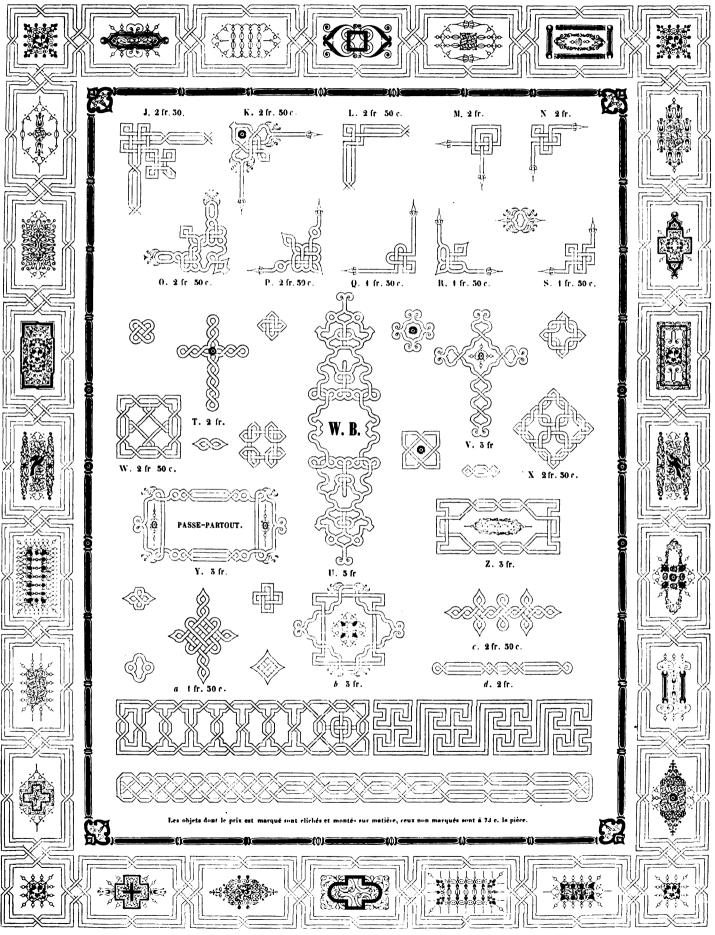

ric Cypographique de Battonberg, Graveur

Rue du Dragon, à Paris.







Page 38

Déposé à la Direction.

## VICHETTES DE LA ÉCULO ENTRE DE BATTEMBERC A PARIS, RUE MADAME 15



## FONDERIE DE BATTENBERG

RUE MADAME 15 A PARIS.



PAGE 8

Paris. - Typ. Lacrampu et Comp. rue Damiette, S

DEPOSÉ A LA DIRECTION.

### FONDERIE DE BATTENBERG

RUE DU DRAGON, N° XX, A PARIS.



# FONDERIE DE BATTENBERG

RUE MADAME, 15, A PARIS.



Digitized by Google

### FONDERIE TYPOGRAPHIQUE DE BATTENBERG

Rue du Dragon, 20, à Paria.



PRIMERIE DE J. CLAYE ET CT. RUE SAINT-BENOIT, 7

Digitized by Gogle

# FORUTAIL OF BATTERSERS

Rue Madame N° 15 à Paris



PAGE NO 3

Paris .- Typographie Lacraupe et Comp., rue Damiette,

Déposé à la Direction.

## PAR BATTENBERG FONDEUR EN CARACTÈRES

rue Madame, 15, à Paris



PAGE 12.

Paris. - Typ. Schneider et Langrand, rue d'Erfurth, 1.

Deposé à la Direction.

### ESSAIS DE COMPOSITION PAR BATTEMBERG, FOMDEUR

RUE DU DRAGON, 20, A PARIS



#### VIGNETTES GRAVÉES PAR BATTENBERG, FONDEUR

RUE DU DRAGON 20 A PARIS



GRAVÉES ET FONDUES PAR BATTENBERC RUE DU DRAGON 20, PARIS. Vignettes corps six. - 6 fr. le demi kil. **\*\*\*\*\*** MANAMAMAMAMAMA reference de la compania de la comp

Page 21.

#### VIGNETTES ARABESQUES PAR BATTENBERG, GRAVEUR ET FONDEUR.

erue diadades de or a daisor.



VIGNETTES DE LA FONDERIE DE BATTENBERC Rue du Dragon 20, Fanbourg St.-Gennain, à Paris. VIGNETTES CORPS SIX. - 5 fr. le demi-kil. TOO INTITUTE TO THE TOTAL TO THE TOTAL POOL OF T TALON CORPS TRENTE-SIX. - 4 fr. le demi-kil.

#### - PUNDERICEN CARACTERES DE BATTEN ERES >

RUE M