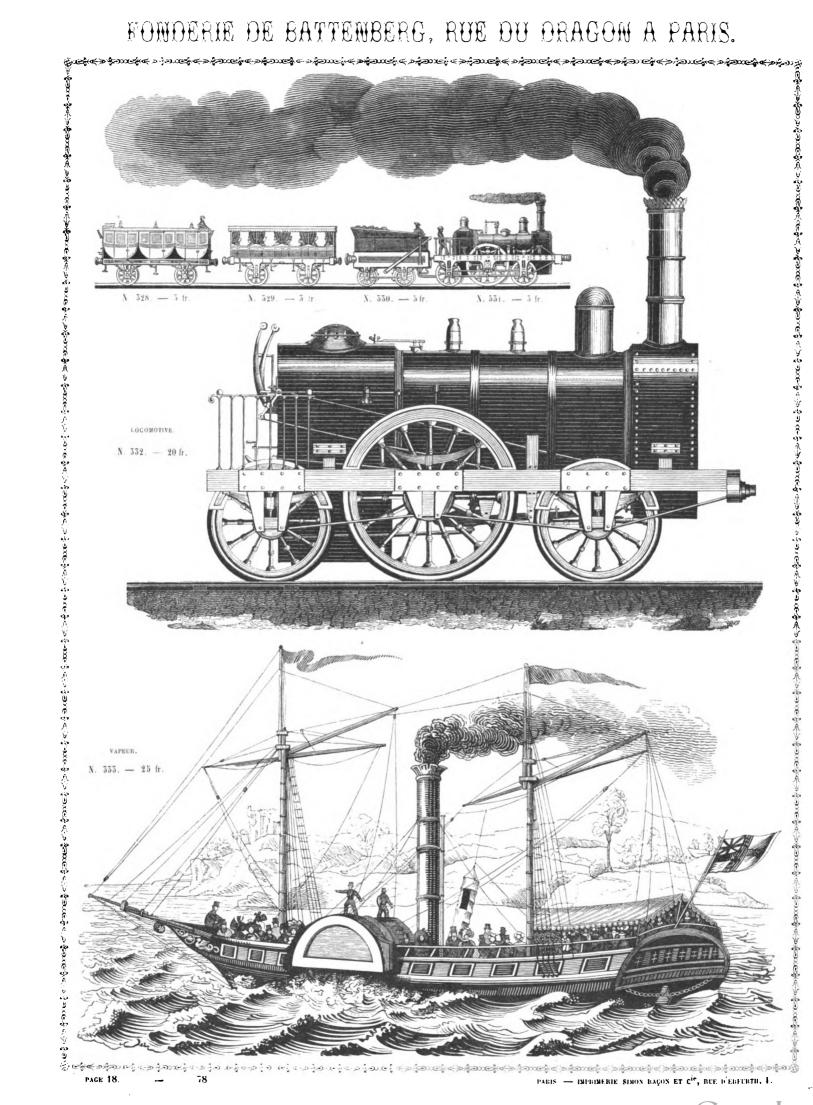

# Fonderie et Gravure de BATTENBERG, à Paris, 20, Rue du Dragon. VARIÉTÉS. X 20. — 1 1 X 20. — 1 5 X 30. — 3 5 X 30. — X. 558. — 6 fr. X. 561. — 5 fr. X. 569. — 5 fr.

PAGE 20.