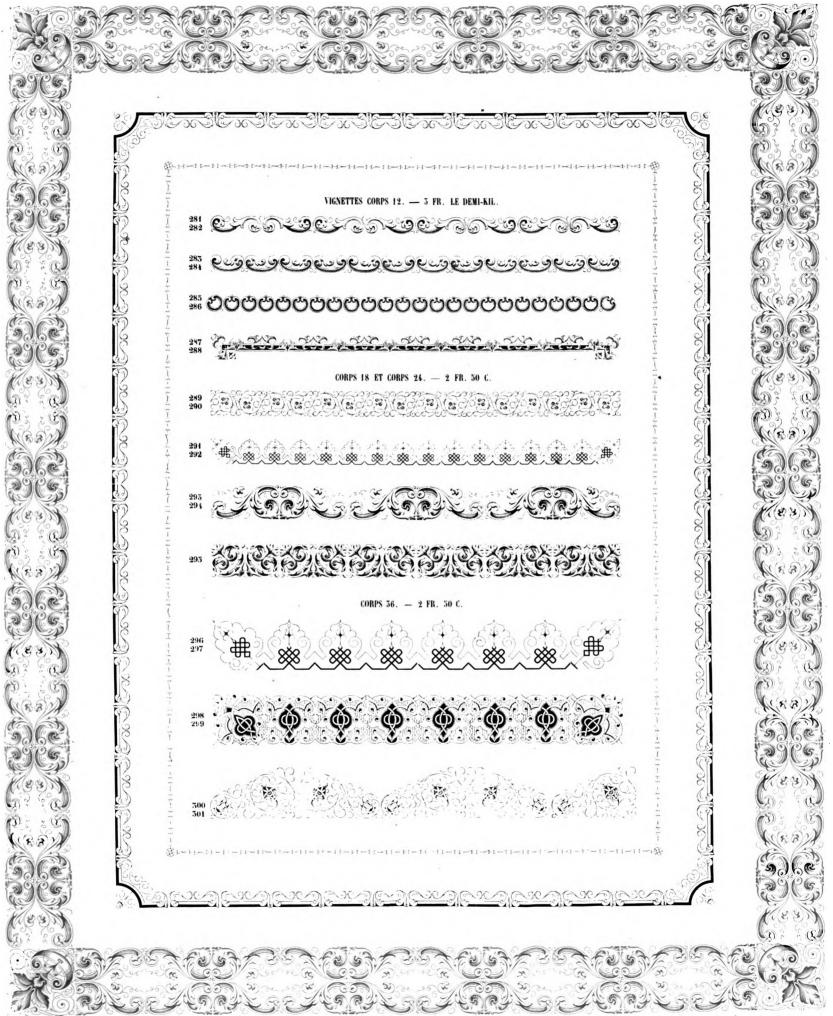

BATTENBERG A PARIS

Rue du Tragon, 20, Saubourg St. Germain.



PARIS. - IMPRIMERIE SCHNEIDER, BUE D'ERFURTH, 1

Digitized by Google

### VIGNETTES NOUVELLES DE BATTENBERG

RUE DU DRALON, A PARIS



## VICHETTES PAR BATTENBERG FONDEUR-GRAVEUR

A PARIS, RUE MADAME 15



#### VIGNETTES NOUVELLES

### Gravées et Fondues par BATTENBERG, rue du Dragon, 20 à Paris.



Page 20

Paris. — Imprimerie de Clave, Taillefer et Co, succ. de H. Fournier, que Saint-Benott, 7

Déposé à la Direction.

# VIGNETTES PAR BATTEMBERG, FONDEUR EN CARACTÈRES RUE DU DRAGON, N° XX, A PARIS.



Page 23. - Déposé à la Direction

Paris. - Typ. Schneider et Langrand, rue d'Erfurth, 4.

## VIGNETTES NOUVELLES DE BATTENBERG

RUE DU DRAGON, A PARIS



# Fonderic Cypographique de Battonberg, Graveur

Rue du Dragon, à Paris.







Page 38

Déposé à la Direction.

## VICHETTES DE LA ÉCULO ENTRE DE BATTEMBERC A PARIS, RUE MADAME 15



## FONDERIE DE BATTENBERG

RUE MADAME 15 A PARIS.



PAGE 8

Paris. - Typ. Lacrampu et Comp. rue Damiette, S

DEPOSÉ A LA DIRECTION.

### FONDERIE DE BATTENBERG

RUE DU DRAGON, N° XX, A PARIS.



# FONDERIE DE BATTENBERG

RUE MADAME, 15, A PARIS.



Digitized by Google

### FONDERIE TYPOGRAPHIQUE DE BATTENBERG

Rue du Dragon, 20, à Paria.



PRIMERIE DE J. CLAYE ET CT. RUE SAINT-BENOIT, 7

Digitized by Gogle

# FORUTAIL OF BATTERSERS

Rue Madame N° 15 à Paris



PAGE NO 3

Paris .- Typographie Lacraupe et Comp., rue Damiette,

Déposé à la Direction.

## PAR BATTENBERG FONDEUR EN CARACTÈRES

rue Madame, 15, à Paris



PAGE 12.

Paris. - Typ. Schneider et Langrand, rue d'Erfurth, 1.