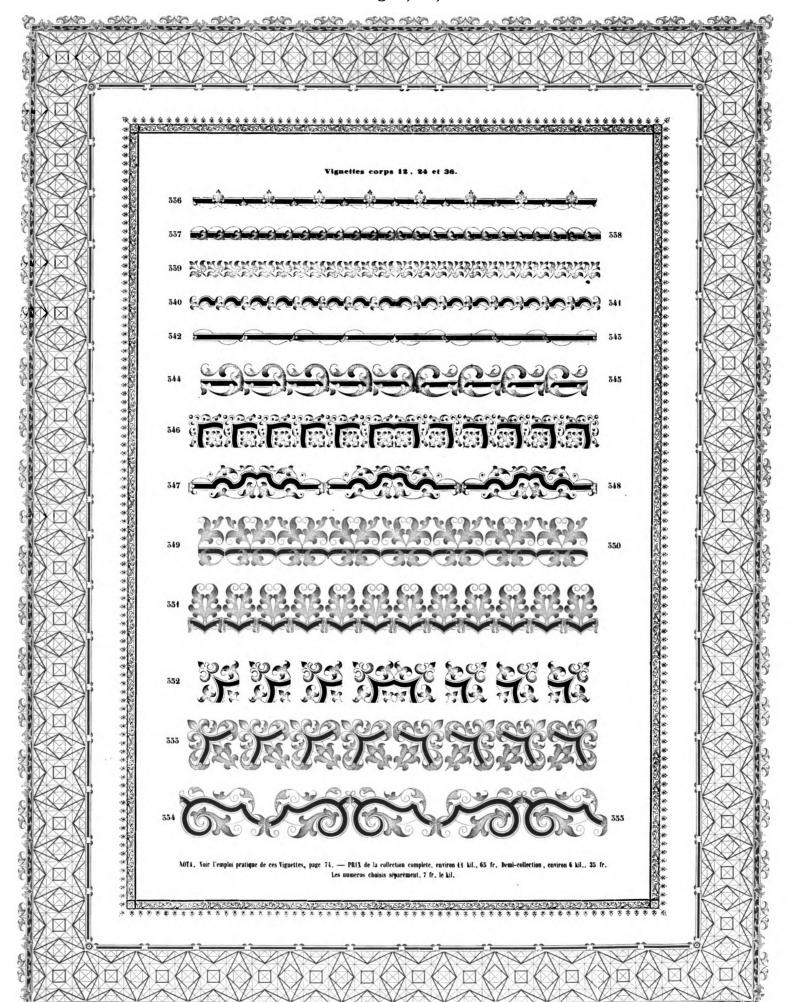

VEUR, 20, RUE DU DRAGON



## VIGNETTES DE BATTENBERG, GRAVEUR,

Rue du Dragon, 20, Faubourg Saint-Germain, à Paris.



Digitized by Google

# DE LA FONDERIE BATTENBERG A PARIS

Rue du Oragon, 20, Sanbourg Saint-Germain.



Paris. - Imprimerie Bonaventure et Ducessois. 55, quai des Augustins.

### Nouvelle Série de Vignettes

### DE LA FONDERIE DE BATTENBERG A PARIS

Rue du Tragon, 20, Taub. Saint-Germain.



### FONDERIE DE BATTENBERG A PARIS

Rue du Dragon, 20, Faubourg St-Germain.



Page 93

PARIS, TYP. DE MINSTER ET WIRSENER, RUE DE LABORDE, 12.

Dánosá

### DE LA FONDERIE DE BATTENBERG, A PARIS,

BUB DU DEAGON, N. 20.



## FONDERIE TYPOGRAPHIQUE DE BATTENBERG,

Rue du Oragon, 20, à Paris



Digitized by Deposé à la Direction.

## FOMOERIE DE BATTEMBERG

Bue du Dragon, 20, à Paris.



### FONDERIE BE BATTENBERG A PARIS

Rue du Tragon, 20, Saubourg St. Germain.



PARIS. - IMPRIMERIE SCHNEIDER, BUE D'ERFURTH, 1

Digitized by Google

### VIGNETTES NOUVELLES DE BATTENBERG

RUE DU DRALON, A PARIS



## VICHETTES PAR BATTENBERG FONDEUR-GRAVEUR

A PARIS, RUE MADAME 15



#### VIGNETTES NOUVELLES

### Gravées et Fondues par BATTENBERG, rue du Dragon, 20 à Paris.



Page 20

Paris. — Imprimerie de Clave, Taillefer et Co, succ. de H. Fournier, que Saint-Benott, 7

Déposé à la Direction.

# VIGNETTES PAR BATTEMBERG, FONDEUR EN CARACTÈRES RUE DU DRAGON, N° XX, A PARIS.



Page 23. - Déposé à la Direction

Paris. - Typ. Schneider et Langrand, rue d'Erfurth, 4.

## VIGNETTES NOUVELLES DE BATTENBERG

RUE DU DRAGON, A PARIS



# Fonderic Cypographique de Battonberg, Graveur

Rue du