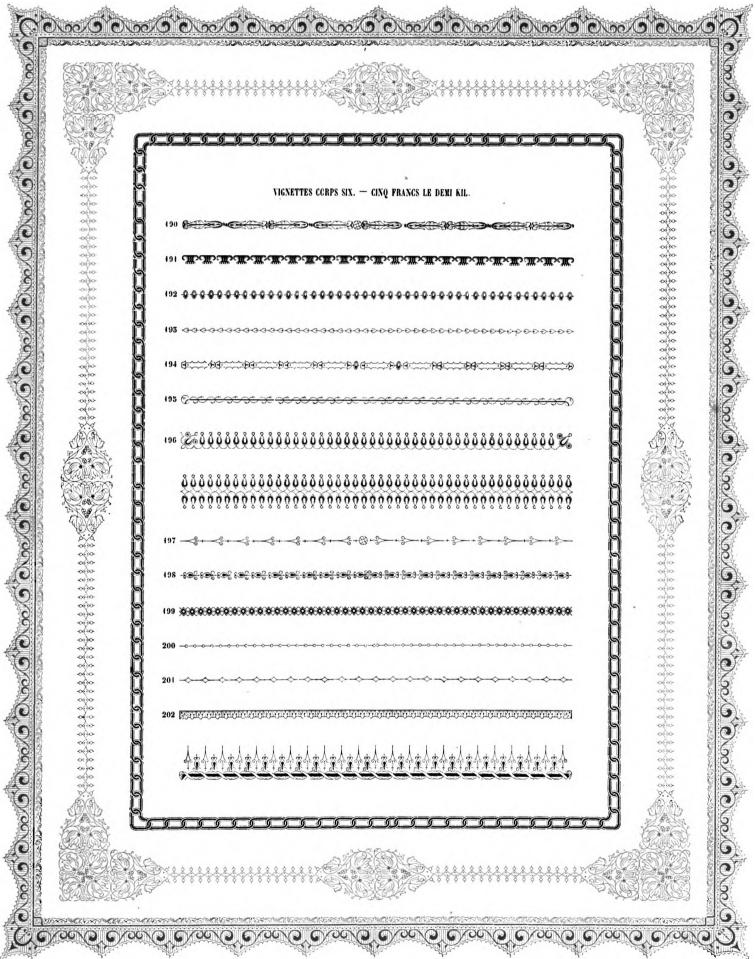

#### VIGNETTES ARABESQUES PAR BATTENBERG, GRAVEUR ET FONDEUR.

erue diadades de or a daisor.

VIGNETTES DE LA FONDERIE DE BATTENBERC Rue du Dragon 20, Fanbourg St.-Gennain, à Paris. VIGNETTES CORPS SIX. - 5 fr. le demi-kil. TOO INTITUTE TO THE TOTAL TO THE TOTAL POOL OF T TALON CORPS TRENTE-SIX. - 4 fr. le demi-kil.