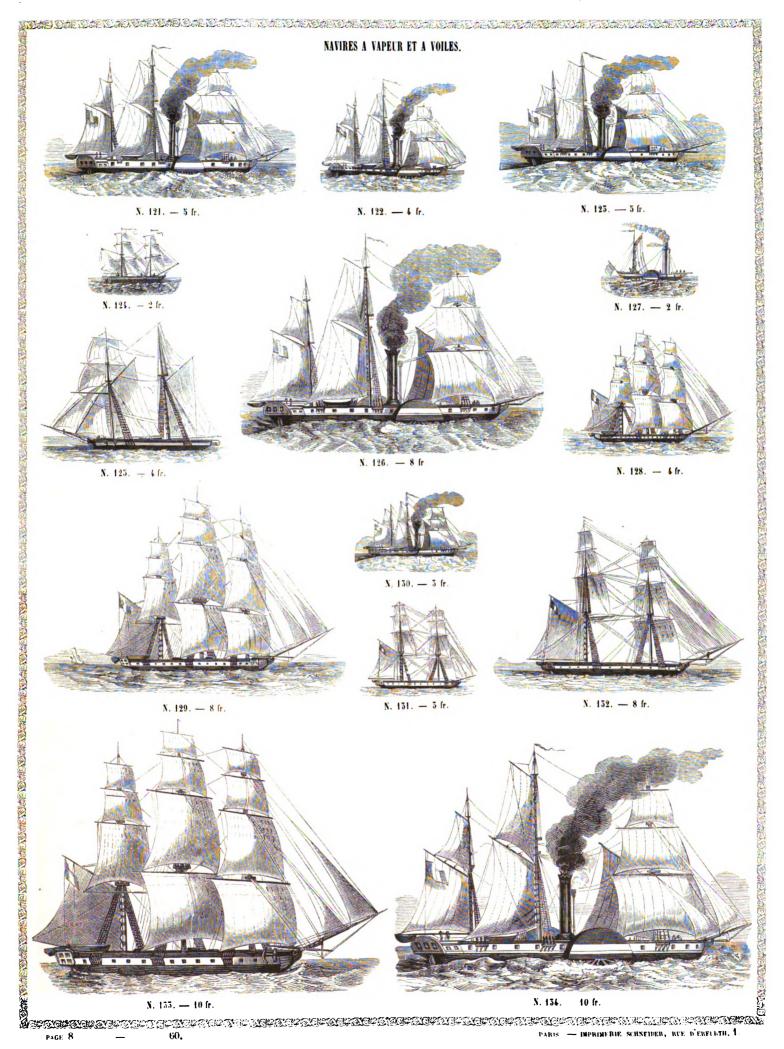

### Sujets de Piété. N. 255. - 5 fr. N. 258. — 5 fr N. 259. — 4 fr. N. 260. - 4 fr. N. 262. - 4 fr. N. 263. — 6 fr. N. 264. -- 4 fr. N. 265. — 4 fr. N 266. - 3 fr. N. 267. -- 3 fr. N. 268. - 4 fr.

PAGE 14.