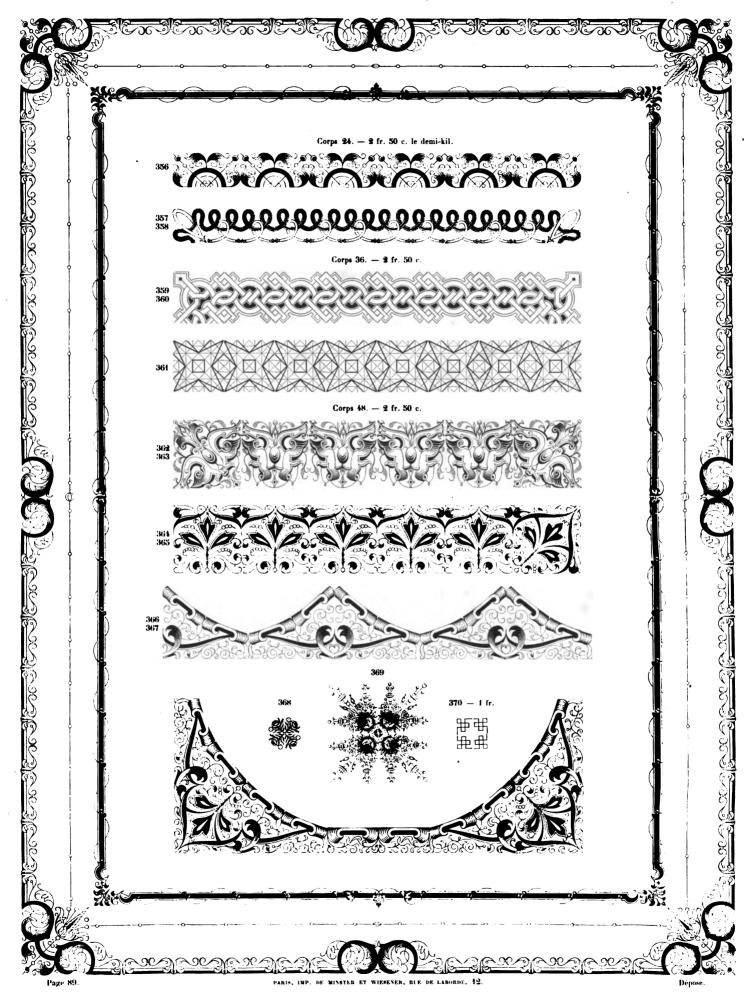

GON, N° XX, A PARIS.



Paris. - Typ. Schneider et Comp , rue d'Erfurth , 1.

Déposé à la Direction.



### Composition des Traits Mobiles

PAR BATTENBERG, FONDEUR-GRAVEUR, 20, RUE DU DRAGON



## VIGNETTES DE BATTENBERG, GRAVEUR,

Rue du Dragon, 20, Faubourg Saint-Germain, à Paris.



Digitized by Google

# DE LA FONDERIE BATTENBERG A PARIS

Rue du Oragon, 20, Sanbourg Saint-Germain.



Paris. - Imprimerie Bonaventure et Ducessois. 55, quai des Augustins.

### Nouvelle Série de Vignettes

### DE LA FONDERIE DE BATTENBERG A PARIS

Rue du Tragon, 20, Taub. Saint-Germain.



### FONDERIE DE BATTENBERG A PARIS

Rue du Dragon, 20, Faubourg St-Germain.



Page 93

PARIS, TYP. DE MINSTER ET WIRSENER, RUE DE LABORDE, 12.

Dánosá

### DE LA FONDERIE DE BATTENBERG, A PARIS,

BUB DU DEAGON, N. 20.



## FONDERIE TYPOGRAPHIQUE DE BATTENBERG,

Rue du Oragon, 20, à Paris



Digitized by Deposé à la Direction.

## FOMOERIE DE BATTEMBERG

Bue du Dragon, 20, à Paris.



### FONDERIE BE BATTENBERG A PARIS

Rue du Tragon, 20, Saubourg St. Germain.



PARIS. - IMPRIMERIE SCHNEIDER, BUE D'ERFURTH, 1

Digitized by Google

### VIGNETTES NOUVELLES DE BATTENBERG

RUE DU DRALON, A PARIS



## VICHETTES PAR BATTENBERG FONDEUR-GRAVEUR

A PARIS, RUE MADAME 15



#### VIGNETTES NOUVELLES

### Gravées et Fondues par BATTENBERG, rue du Dragon, 20 à Paris.



Page 20

Paris. — Imprimerie de Clave, Taillefer et Co, succ. de H. Fournier, que Saint-Benott, 7

Déposé à la Direction.

# VIGNETTES PAR BATTEMBERG, FONDEUR EN CARACTÈRES RUE DU DRAGON, N° XX, A PARIS.



Page 23. - Déposé à la Direction

Paris. -