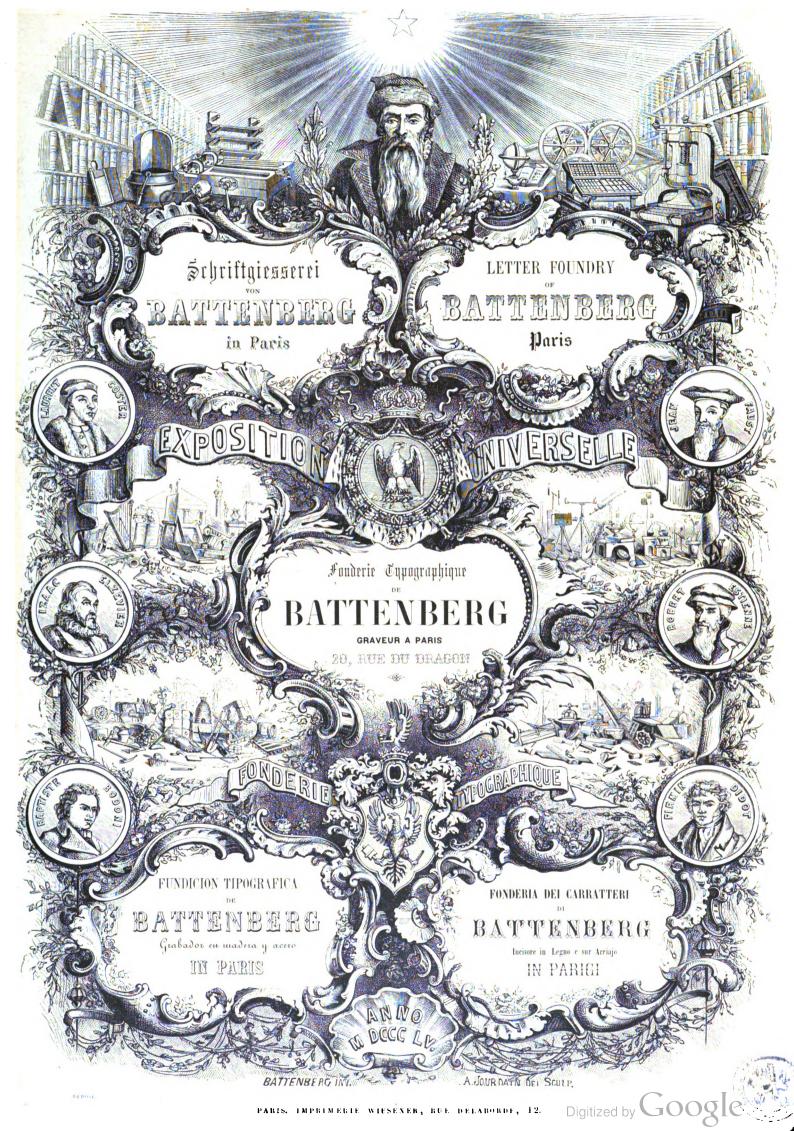

### Fonderie Typographique de BATTENBERG, rue du Dragon, à Paris

Page 28-98

Paris, Imprimerie Bonaventure et Ducessois, 55, quai des Grands-Augustins

Dépose

### Fonderie Typographique de BATTENBERG, rue du Dragon, 20, à Paris.

Digitized by Google