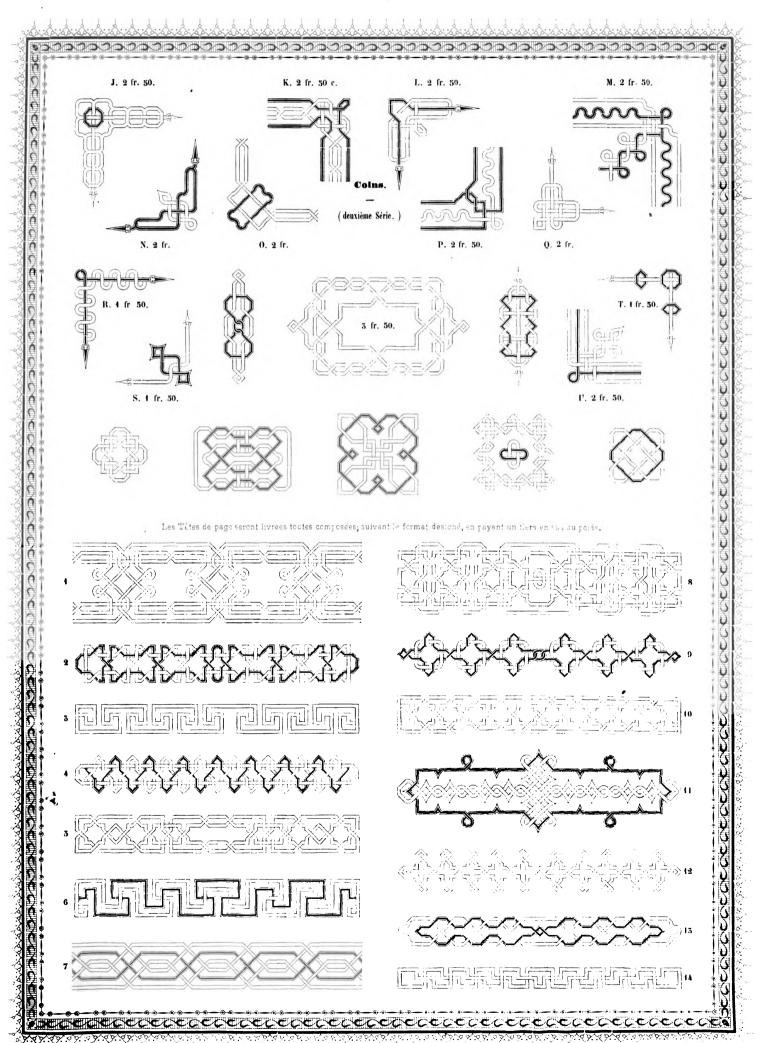

15



## FONDERIE DE BATTENBERG

RUE MADAME 15 A PARIS.



PAGE 8

Paris. - Typ. Lacrampu et Comp. rue Damiette, S

DEPOSÉ A LA DIRECTION.

### FONDERIE DE BATTENBERG

RUE DU DRAGON, N° XX, A PARIS.



# FONDERIE DE BATTENBERG

RUE MADAME, 15, A PARIS.



Digitized by Google

### FONDERIE TYPOGRAPHIQUE DE BATTENBERG

Rue du Dragon, 20, à Paria.



PRIMERIE DE J. CLAYE ET CT. RUE SAINT-BENOIT, 7

Digitized by Gogle

# FORUTAIL OF BATTERSERS

Rue Madame N° 15 à Paris



PAGE NO 3

Paris .- Typographie Lacraupe et Comp., rue Damiette,

Déposé à la Direction.

## PAR BATTENBERG FONDEUR EN CARACTÈRES

rue Madame, 15, à Paris



PAGE 12.

Paris. - Typ. Schneider et Langrand, rue d'Erfurth, 1.

Deposé à la Direction.

### ESSAIS DE COMPOSITION PAR BATTEMBERG, FOMDEUR

RUE DU DRAGON, 20, A PARIS



#### VIGNETTES GRAVÉES PAR BATTENBERG, FONDEUR

RUE DU DRAGON 20 A PARIS



GRAVÉES ET FONDUES PAR BATTENBERC RUE DU DRAGON 20, PARIS. Vignettes corps six. - 6 fr. le demi kil. **\*\*\*\*\*** MANAMAMAMAMAMA reference de la compania de la comp

Page 21.

#### VIGNETTES ARABESQUES PAR BATTENBERG, GRAVEUR ET FONDEUR.

erue diadades de or a daisor.



VIGNETTES DE LA FONDERIE DE BATTENBERC Rue du Dragon 20, Fanbourg St.-Gennain, à Paris. VIGNETTES CORPS SIX. - 5 fr. le demi-kil. TOO INTITUTE TO THE TOTAL TO THE TOTAL POOL OF T TALON CORPS TRENTE-SIX. - 4 fr. le demi-kil.

#### - PUNDERICEN CARACTERES DE BATTEN ERES >

RUE MADAME, 45, A PARIS.

|   |                                                                             | 4 |
|---|---------------------------------------------------------