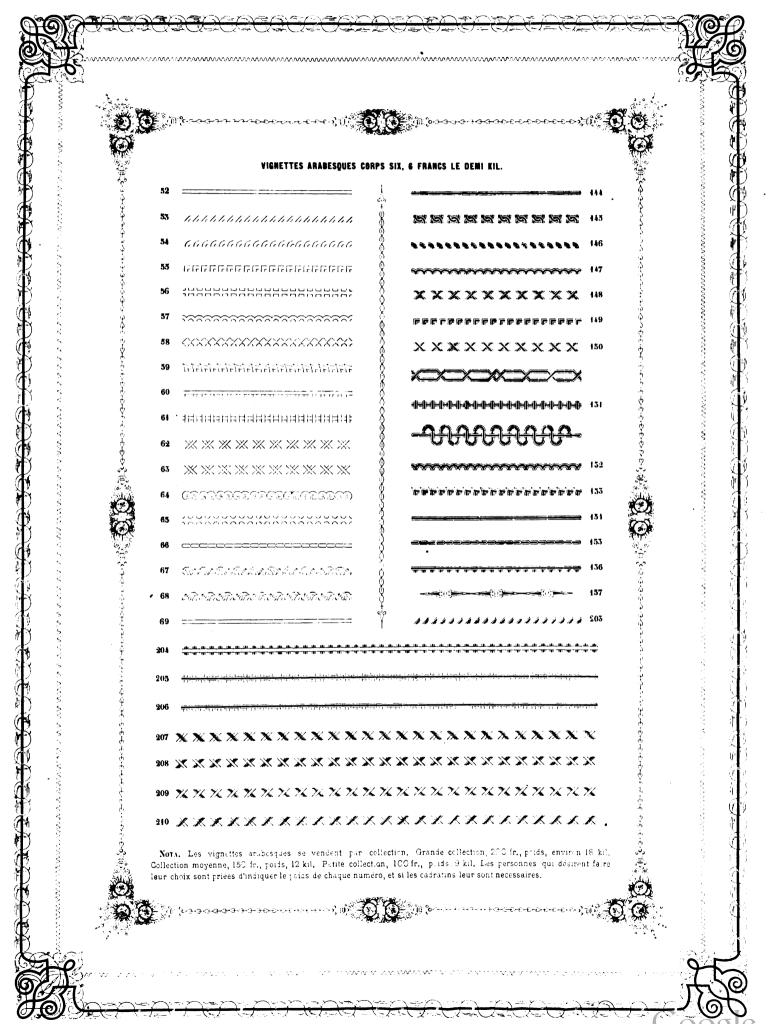

#### VIGNETTES GRAVÉES PAR BATTENBERG, FONDEUR

RUE DU DRAGON 20 A PARIS

GRAVÉES ET FONDUES PAR BATTENBERC RUE DU DRAGON 20, PARIS. Vignettes corps six. - 6 fr. le demi kil. **\*\*\*\*\*** MANAMAMAMAMAMA reference de la compania de la comp

Page 21.

#### VIGNETTES ARABESQUES PAR BATTENBERG, GRAVEUR ET FONDEUR.

erue diadades de or a daisor.

VIGNETTES DE LA FONDERIE DE BATTENBERC Rue du Dragon 20, Fanbourg St.-Gennain, à Paris. VIGNETTES CORPS SIX. - 5 fr. le demi-kil. TOO INTITUTE TO THE TOTAL TO THE TOTAL POOL OF T TALON CORPS TRENTE-SIX. - 4 fr. le demi-kil.