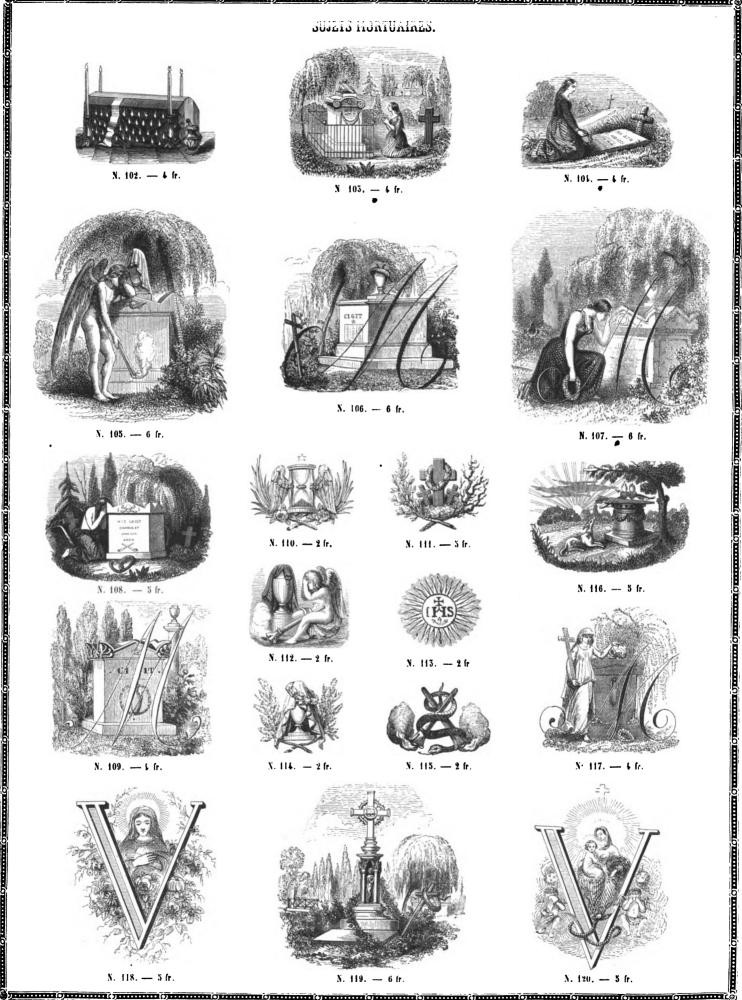

### Sujets de Piété. N. 255. - 5 fr. N. 258. — 5 fr N. 259. — 4 fr. N. 260. - 4 fr. N. 262. - 4 fr. N. 263. — 6 fr. N. 264. -- 4 fr. N. 265. — 4 fr. N 266. - 3 fr. N. 267. -- 3 fr. N. 268. - 4 fr.

PAGE 14.