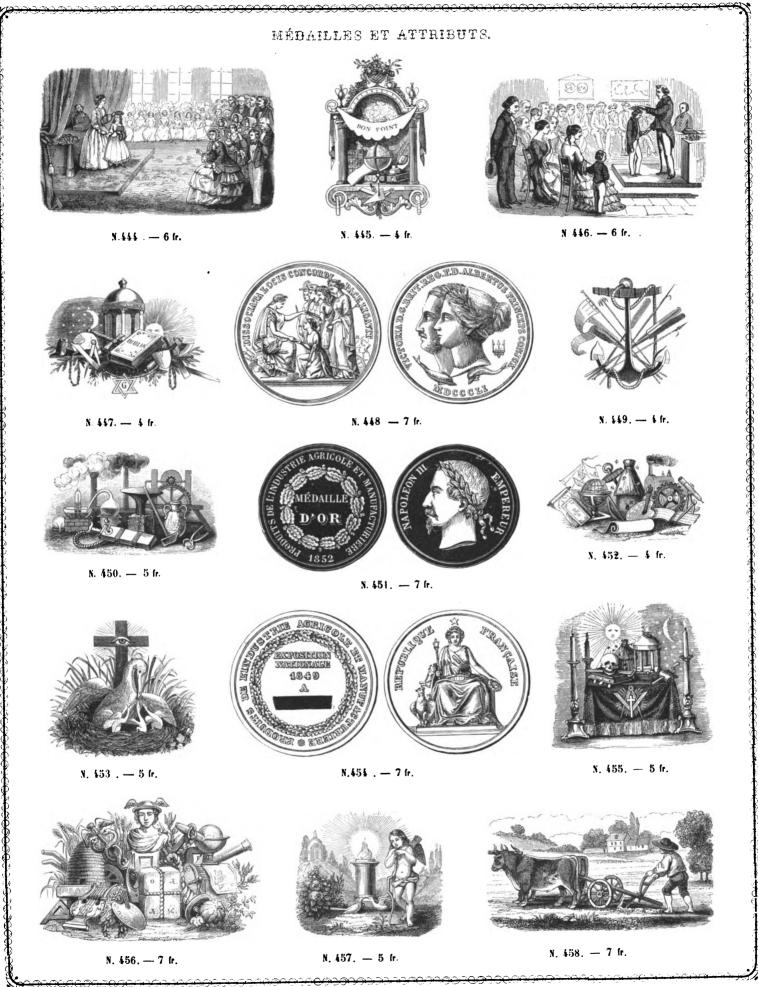

### ATTRIBUTS N. 405. — 5 fr. N. 407. -- 5 fr. N 410 - 4 fr. N. 411. - 3 fr. N. 413. — 3 fr. N. 414. - 3 fr.