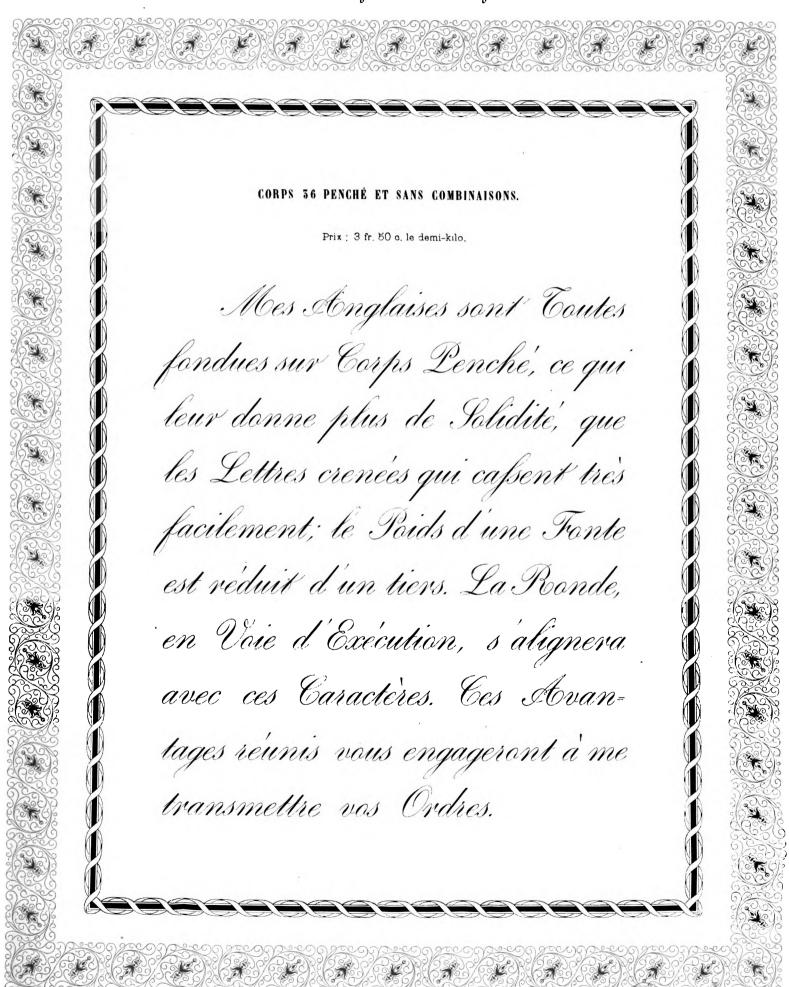

### DE LA FONDERIE DE BATTENBERG

RUE DU DRAGON, 20, A PARIS.

Corps 20 penché et sans Combinaison.

Prix : 10 fr. le Kilogr.

Depuis les Epreuves Zirovisoires, que j'ai mises en circulation, mes Caractères d'Écriture ont été corrigés d'après les Observations qui m'ont été faites par Mefsieurs les Imprimeurs. Ces Eiverses Poetouches Conneront à mes Anglaises toute la Lureté et toute l'Élégance Cont ce Cype est susceptible.

La Supériorité des Caractères d'Écriture sans Combinaison est aujourd'hui appréciée par tous les Typographes, qui leur reconnaifsent le triple Avantage de la Composition, qui est moins longue et plus facile; une grande Infériorité Eans le Poids Des Fontes, qui est diminué de Jurés De Moitié, et enfin la Modicité du Dix.

Mes Anglaises sont fondues sur Corps penché; elles ont ainsi plus de Solidité que celles sur corps droit.

Les Rondes, fondues sur le même Corps que les Auglaises, s'alignem parfaitement avec elles.