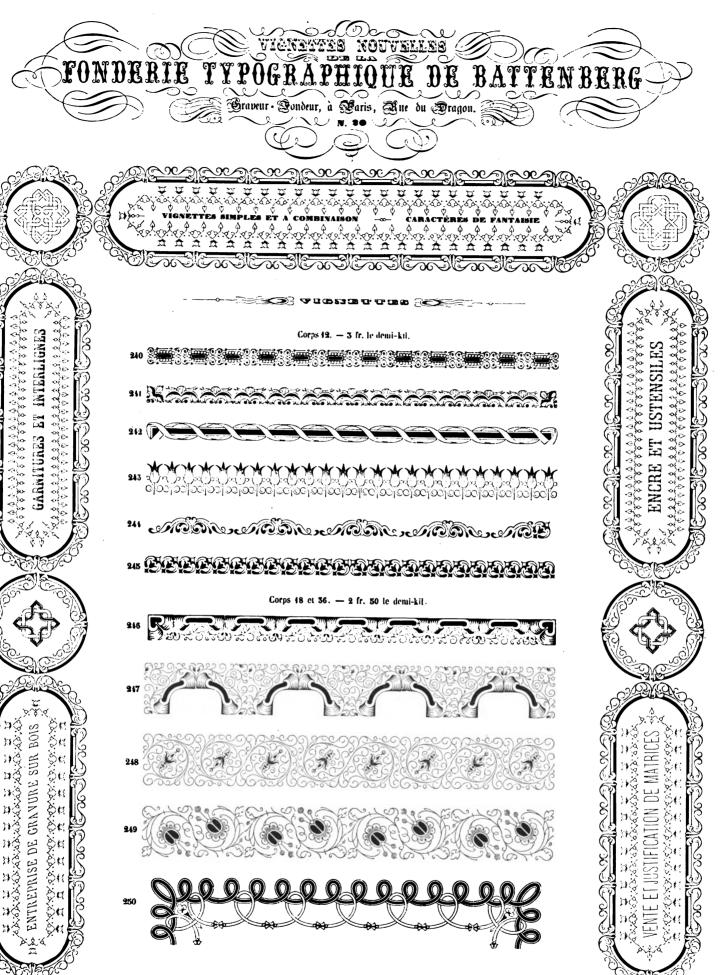

TTENBERG A PARIS

Rue du Tragon, 20, Saubourg St. Germain.



PARIS. - IMPRIMERIE SCHNEIDER, BUE D'ERFURTH, 1

Digitized by Google

### VIGNETTES NOUVELLES DE BATTENBERG

RUE DU DRALON, A PARIS



## VICHETTES PAR BATTENBERG FONDEUR-GRAVEUR

A PARIS, RUE MADAME 15



#### VIGNETTES NOUVELLES

### Gravées et Fondues par BATTENBERG, rue du Dragon, 20 à Paris.



Page 20

Paris. — Imprimerie de Clave, Taillefer et Co, succ. de H. Fournier, que Saint-Benott, 7

Déposé à la Direction.

# VIGNETTES PAR BATTEMBERG, FONDEUR EN CARACTÈRES RUE DU DRAGON, N° XX, A PARIS.



Page 23. - Déposé à la Direction

Paris. - Typ. Schneider et Langrand, rue d'Erfurth, 4.

## VIGNETTES NOUVELLES DE BATTENBERG

RUE DU DRAGON, A PARIS



# Fonderic Cypographique de Battonberg, Graveur

Rue du Dragon, à Paris.







Page 38

Déposé à la Direction.

## VICHETTES DE LA ÉCULO ENTRE DE BATTEMBERC A PARIS, RUE MADAME 15



## FONDERIE DE BATTENBERG

RUE MADAME 15 A PARIS.



PAGE 8

Paris. - Typ. Lacrampu et Comp. rue Damiette, S

DEPOSÉ A LA DIRECTION.

### FONDERIE DE BATTENBERG

RUE DU DRAGON, N° XX, A PARIS.



# FONDERIE DE BATTENBERG

RUE MADAME, 15, A PARIS.



Digitized by Google

### FONDERIE TYPOGRAPHIQUE DE BATTENBERG

Rue du Dragon, 20, à Paria.



PRIMERIE DE J. CLAYE ET CT. RUE SAINT-BENOIT, 7

Digitized by Gogle

# FORUTAIL OF BATTERSERS

Rue Madame N° 15 à Paris



PAGE NO 3

Paris .- Typographie Lacraupe et Comp., rue Damiette,

Déposé à la Direction.

## PAR BATTENBERG FONDEUR EN CARACTÈRES

rue Madame, 15, à Paris



PAGE 12.

Paris. - Typ. Schneider et Langrand, rue d'Erfurth, 1.

D