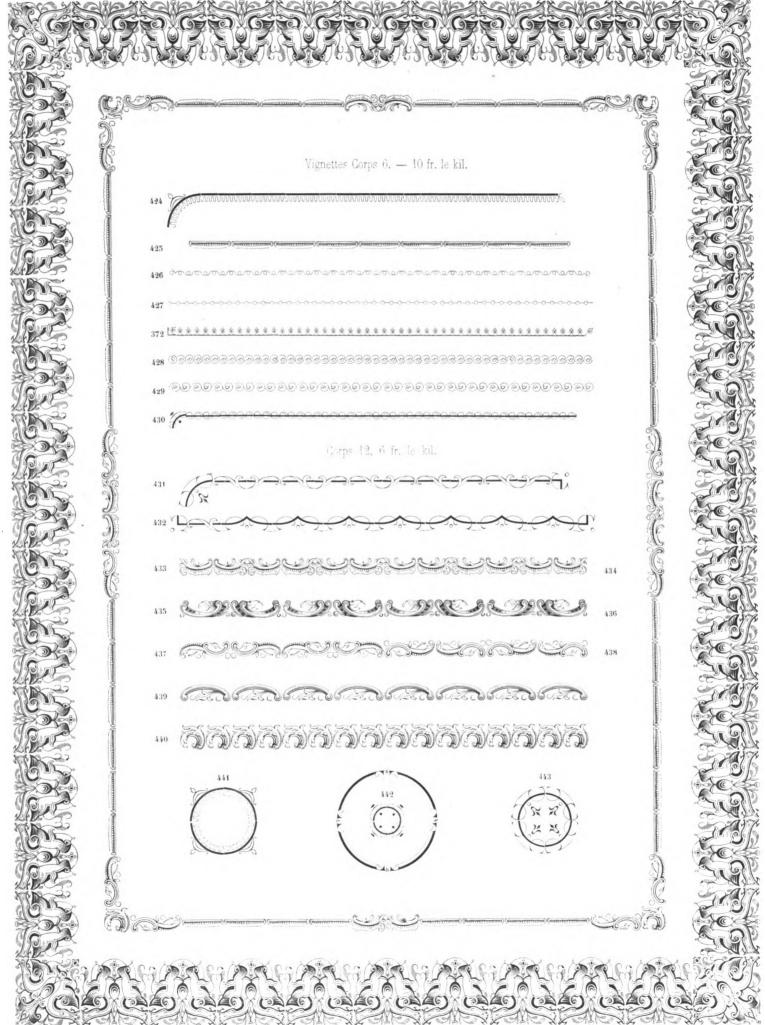

#### VIGNETTES GRAVÉES PAR BATTENBERG, FONDEUR

RUE DU DRAGON 20 A PARIS

GRAVÉES ET FONDUES PAR BATTENBERC RUE DU DRAGON 20, PARIS. Vignettes corps six. - 6 fr. le demi kil. **\*\*\*\*\*** MANAMAMAMAMAMA reference de la compania de la comp

Page 21.

#### VIGNETTES ARABESQUES PAR BATTENBERG, GRAVEUR ET FONDEUR.

erue diadades de or a daisor.

VIGNETTES DE LA FONDERIE DE BATTENBERC Rue du Dragon 20, Fanbourg St.-Gennain, à Paris. VIGNETTES CORPS SIX. - 5 fr. le demi-kil. TOO INTITUTE TO THE TOTAL TO THE TOTAL POOL OF T TALON CORPS TRENTE-SIX. - 4 fr. le demi-kil.