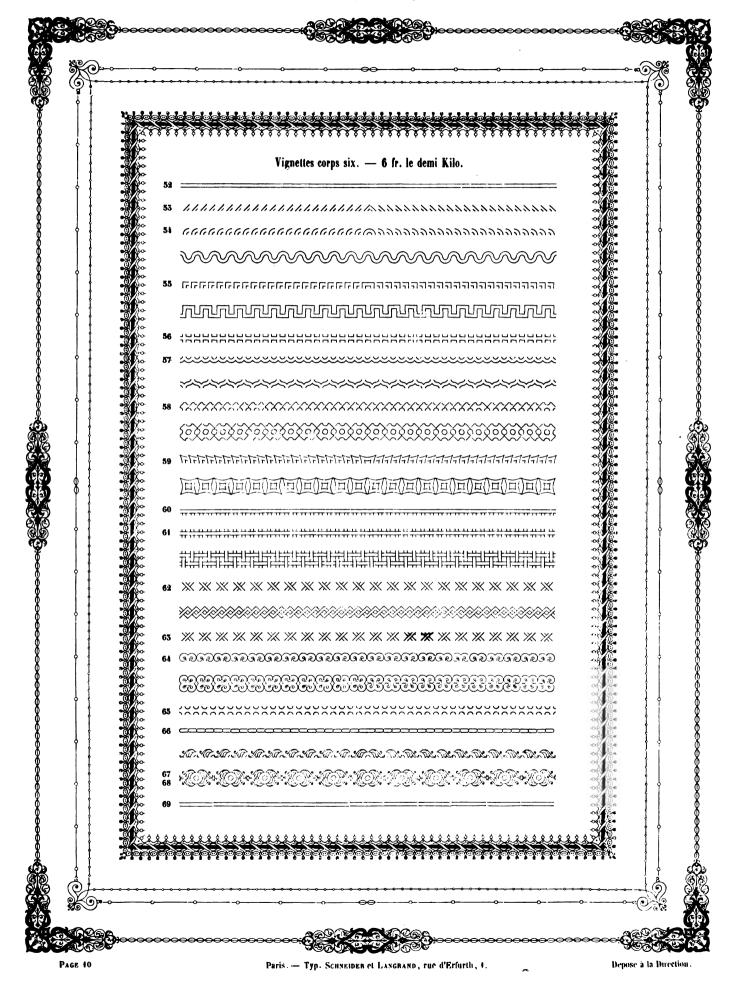

#### VIGNETTES GRAVÉES PAR BATTENBERG, FONDEUR

RUE DU DRAGON 20 A PARIS

GRAVÉES ET FONDUES PAR BATTENBERC RUE DU DRAGON 20, PARIS. Vignettes corps six. - 6 fr. le demi kil. **\*\*\*\*\*** MANAMAMAMAMAMA reference de la compania de la comp

Page 21.