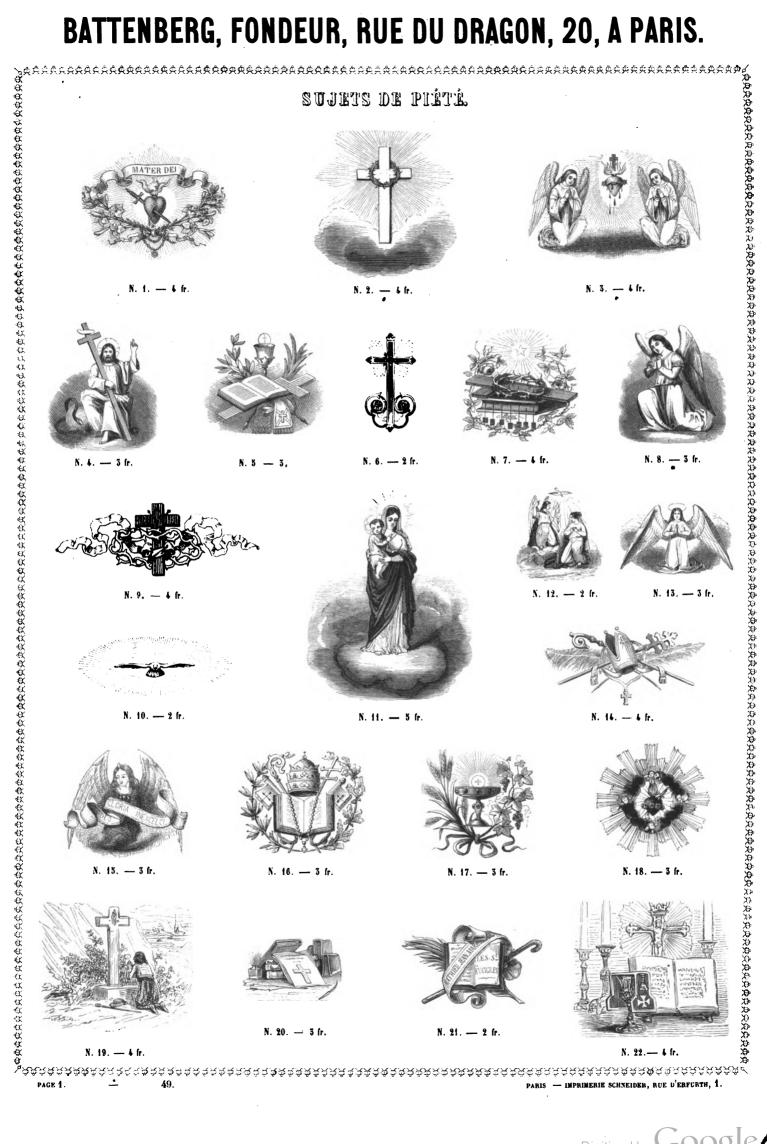

### Sujets de Piété. N. 255. - 5 fr. N. 258. — 5 fr N. 259. — 4 fr. N. 260. - 4 fr. N. 262. - 4 fr. N. 263. — 6 fr. N. 264. -- 4 fr. N. 265. — 4 fr. N 266. - 3 fr. N. 267. -- 3 fr. N. 268. - 4 fr.

PAGE 14.