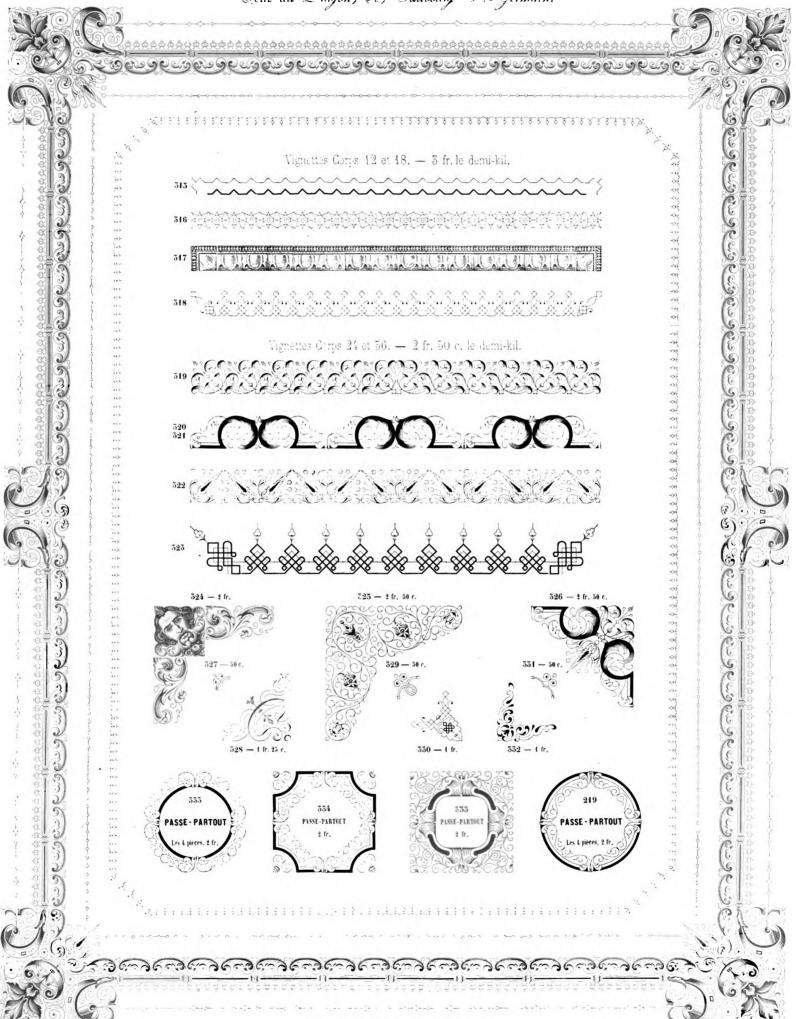

20, Faubourg Saint-Germain, à Paris.



Digitized by Google

# DE LA FONDERIE BATTENBERG A PARIS

Rue du Oragon, 20, Sanbourg Saint-Germain.



Paris. - Imprimerie Bonaventure et Ducessois. 55, quai des Augustins.

### Nouvelle Série de Vignettes

### DE LA FONDERIE DE BATTENBERG A PARIS

Rue du Tragon, 20, Taub. Saint-Germain.



### FONDERIE DE BATTENBERG A PARIS

Rue du Dragon, 20, Faubourg St-Germain.



Page 93

PARIS, TYP. DE MINSTER ET WIRSENER, RUE DE LABORDE, 12.

Dánosá

### DE LA FONDERIE DE BATTENBERG, A PARIS,

BUB DU DEAGON, N. 20.



## FONDERIE TYPOGRAPHIQUE DE BATTENBERG,

Rue du Oragon, 20, à Paris



Digitized by Deposé à la Direction.

## FOMOERIE DE BATTEMBERG

Bue du Dragon, 20, à Paris.



### FONDERIE BE BATTENBERG A PARIS

Rue du Tragon, 20, Saubourg St. Germain.



PARIS. - IMPRIMERIE SCHNEIDER, BUE D'ERFURTH, 1

Digitized by Google

### VIGNETTES NOUVELLES DE BATTENBERG

RUE DU DRALON, A PARIS



## VICHETTES PAR BATTENBERG FONDEUR-GRAVEUR

A PARIS, RUE MADAME 15



#### VIGNETTES NOUVELLES

### Gravées et Fondues par BATTENBERG, rue du Dragon, 20 à Paris.



Page 20

Paris. — Imprimerie de Clave, Taillefer et Co, succ. de H. Fournier, que Saint-Benott, 7

Déposé à la Direction.

# VIGNETTES PAR BATTEMBERG, FONDEUR EN CARACTÈRES RUE DU DRAGON, N° XX, A PARIS.



Page 23. - Déposé à la Direction

Paris. - Typ. Schneider et Langrand, rue d'Erfurth, 4.

## VIGNETTES NOUVELLES DE BATTENBERG

RUE DU DRAGON, A PARIS



# Fonderic Cypographique de Battonberg, Graveur

Rue du Dragon, à Paris.







Page 38

Déposé à la Direction.

## VICHETTES DE LA ÉCUL