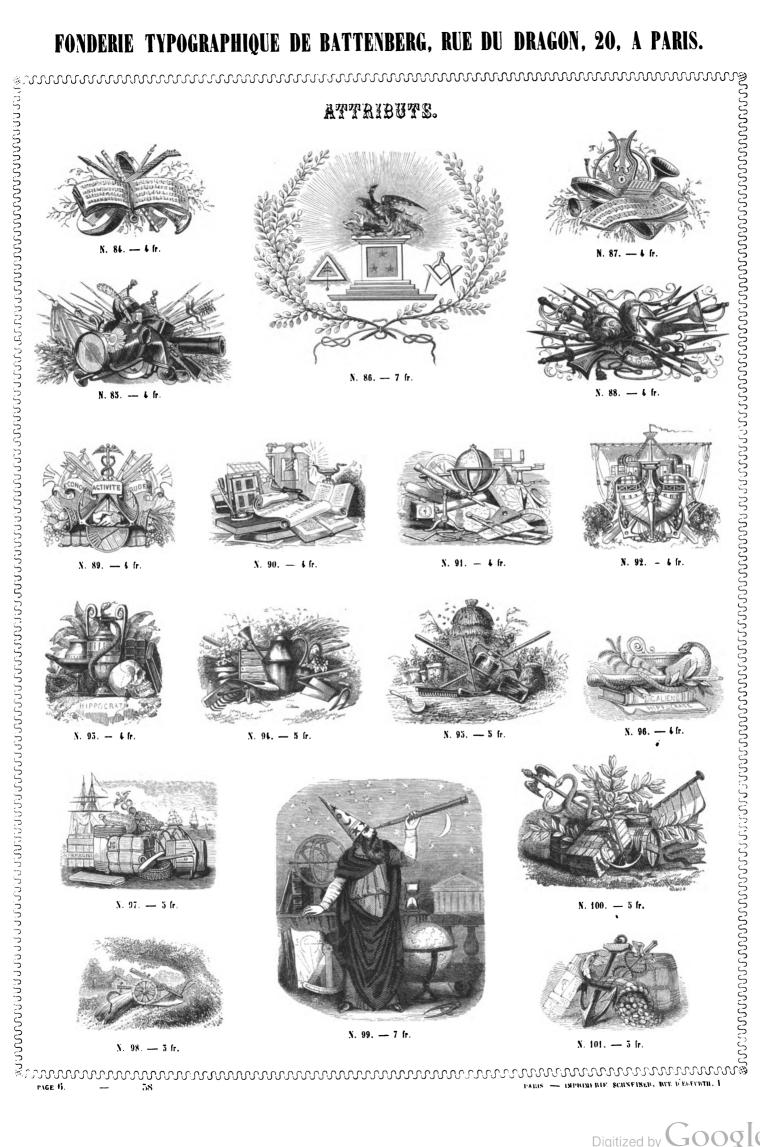

### ATTRIBUTS N. 405. — 5 fr. N. 407. -- 5 fr. N 410 - 4 fr. N. 411. - 3 fr. N. 413. — 3 fr. N. 414. - 3 fr.