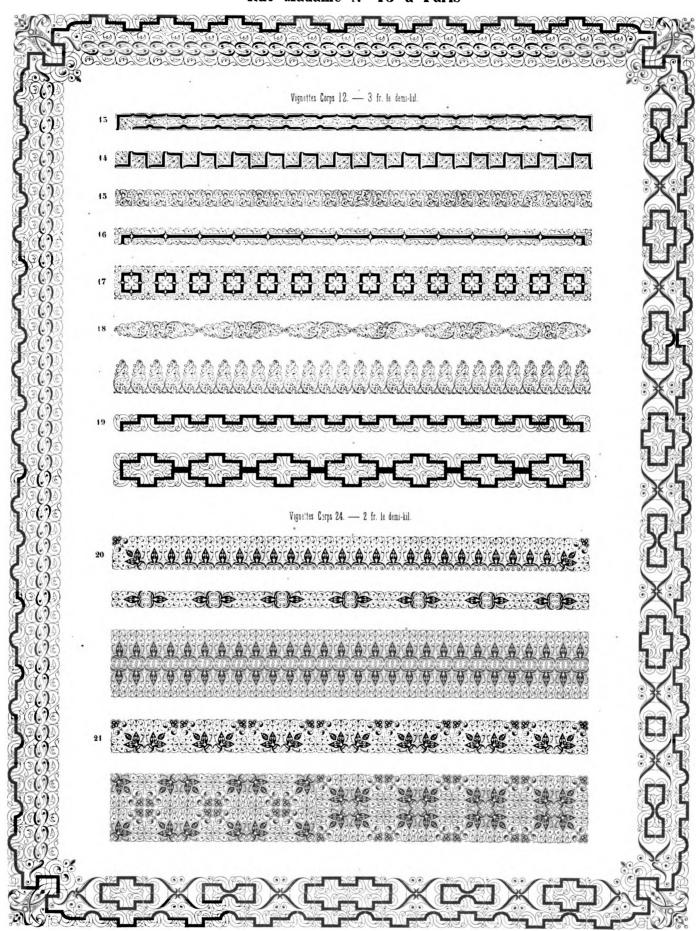

#### - PUNDERICEN CARACTERES DE BATTEN ERES >

RUE MADAME, 45, A PARIS.

|   |                                                                             | 4 |
|---|-----------------------------------------------------------------------------|---|
|   | Vignettes corps 6 — 5 fr. le demi-kilo.                                     |   |
|   | 71 (************************************                                    |   |
|   | 72                                                                          |   |
|   |                                                                             |   |
|   | 74                                                                          |   |
|   |                                                                             |   |
|   |                                                                             |   |
|   | 76                                                                          |   |
| R |                                                                             |   |
|   | 78 000000000000000000000000000000000000                                     |   |
|   | 79 000000000000000000000000000000000000                                     |   |
|   | 84000 <b>00000</b> 0000000000000000000000000000                             |   |
|   | 80 30 25 25 25 25 25 25 25 25 25 25 25 25 25                                |   |
|   | \$4\$\$\$\$\$\$\$\$\$\$\$\$\$\$\$\$\$\$\$\$\$\$\$\$\$\$\$\$\$\$\$\$\$\$\$\$ |   |
|   | 81                                                                          |   |
|   |                                                                             |   |
|   |                                                                             |   |
|   |                                                                             |   |
|   |                                                                             |   |