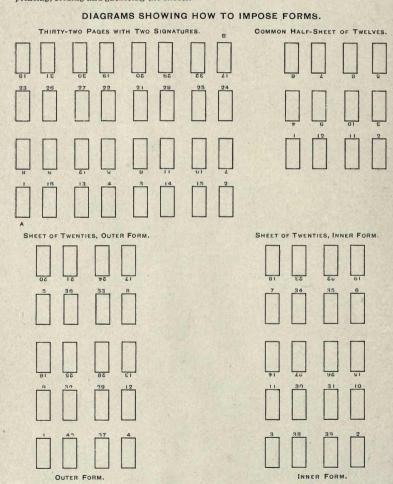

eight leaves, sixteen pages, forms an octavo; or folded into sixteen leaves forms a 16mo. DUODECIMO.—By folding the same into twelve leaves, making twenty-four pages, we e a duodecimo. Folded into eighteen leaves, we form an 18mo; into twenty-four

have a duodecimo. leaves, and we have a 24mo, etc.

The words, Post, Crown, Demy, Royal, etc., used in connection, as Royal Octavo, designate the sizes of paper of which the book is made.

Modern facilities for the manufacture of paper enable publishers to have any desired

size made to order, the same as this Catalogue.

Marks occasionally found at the bottom of a page are termed signatures (such as a, b c; or, 1, 2, 3; or 1\*, 2\*, 3\*), and are used for the direction of the pressman and binder in printing, folding and gathering the sheets.



Cleveland Type Foundry,

446

### DIAGRAMS SHOWING HOW TO IMPOSE FORMS. CONTINUED.



These characters cast by The Cleveland Type Foundry-90 cents per pound.

#### NEWSPAPER MEASUREMENT.

Table showing the number of Ems of the different sizes of Newspaper Type in a Line the number of Lines necessary to make 1,000 Ems, and the length in Inches.

Also the number of Ems in the regular lengths of Columns.

| 13 Ems Pica, Width of Standard Column. | No. Ems<br>in Line. | No. Lines<br>1,000 Ems. | No. Inches<br>1.000 Ems. | or Quarto.<br>No. Ems<br>in Column. | 5 Col. Folio<br>or Quarto.<br>No. Ems<br>in Column. | 6 Col. Folio,<br>or Quarto.<br>No. Ems<br>in Column. | 7 Col. Folio,<br>or Quarto,<br>No. Ems<br>in Column. | 8 Col. Folio.<br>No. Ems<br>in Column. | 9 Col. Folio.<br>No. Ems<br>in