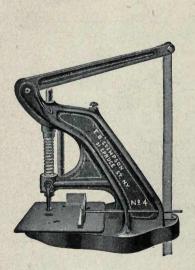

is made expressly for the paper trade, and is the only one in the market having a reach of 9 inches back of Evelet Set, to allow of eyeleting a large card in centre. It is a perfect feeding machine, is 16 inches high, 16 inches deep, weighs only thirty pounds, and runs so easily that a child can work it. and will last for years. Conceded by all judges to be far ahead of any machine ever made.

In ordering, send sample of Eyelet you wish to use in machine, as it will only feed the one size it is made for.

To feed other size eyelets on same machine, you require an extra Roadway and Eyelet Set. Our No. 4 Punching Machine is the best

machine to go with the Eyeleter for cutting holes to receive eyelets. No. 3 Royal Self-Feed Foot-Power Eyeleting Machine, to feed one size Eyelet .... \$40 00



in ordering state what size of Punch you want (by num-33 83 3 ber) with machine. 21 13

STIMPSON No. 4 PUNCHING MACHINE.

This machine has a reach of 61/2 inches back of plunger. Also an adjustable gauge for all kinds of work. The punches and dies and eyelet sets are interchangeable. We furnish all sizes of Eyelet Sets, which will fit in same machine.

### OUOINS.



MIDGET SAFETY QUOIN.

Occupies the space of only three nonpareils. The Midget does away with an annoyance that has been in existence from away back—that of making some forms tight by forcing in leads. Can be put anywhere in the form.

Midget Safety Quoin, per dozen .......\$2 00

Made of steel, perfect in operation and cannot work loose, have wide bearings and cannot tilt. The key draws the quoins together and does not force