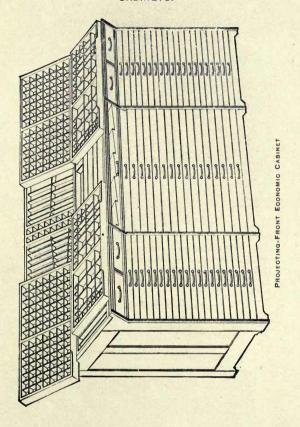

imens of rule, see pages 278-280.

### BRASS SPACE RULE.

| Six-to-Pica       | 00 | Twelve-to-Pica |
|-------------------|----|----------------|
| Eight-to-Pica " 2 | 75 |                |

### OUTFIT FOR BRASS RULE WORK.



Outfit for Brass Rule work, consisting of Soldering Copper and Acid, Blow Pipe, Wire Solder, Round and Flat Plyers, Square Graver, File Stone, File, Try Square.

### BRASS LEADERS.



| 6 Pointper f | to \$1 | 60 | 1 | 10 | Pointpe | r th | \$1 | 50 |
|--------------|--------|----|---|----|---------|------|-----|----|
| 8 Point "    | 1      | 60 |   | 12 | Point   | **   | 1   | 40 |

An Either dotted or hyphen face rule can be ordered, and will be made to line with any face of type by sending a cap "H" and a lower case "m" for sample.

Cleveland Type Foundry,

345



This cabinet, made in Walnut and Cherry, contains on the left 2 large sort drawers and 20 two-third job cases, in the center, safe receptacles for 5 brass galleys and 16 full-sized job cases; on the right, 2 sort drawers and 20 two-third job cases, same as on the left side. On the left upper surface are sub-divisions for labor-saving leads of various thicknesses, from 4-em pica up, and on the right are spaces for the larger display type, face up, both of which are sunken sufficient to admit of putting up a pair of cases, left and right, without injury to their contents; and in the center upper surface are, always uncovered, every convenience for labor-saving rules, combination borders, right and left ornaments, etc. The addition of the projecting front makes it serviceable as a printers'