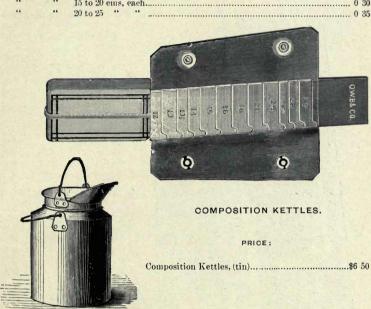

|      |      |          |        |        |

The length of Head Rules given above are for columns 13 ems Pica wide, and Minion Column Rules.

### THE PRINTERS' CURVING MACHINE.

### COMPOSING RULES.

|          |           |                    | 12 to 30 ems, put up in a durable leather |   |    |
|----------|-----------|--------------------|-------------------------------------------|---|----|
| Composin | ig muice, | io ems and under   |                                           | U | 4) |
| **       | **        | 5 to 20 ems, each. |                                           | 0 | 30 |
| 66       | 44        | 20 to 25 " "       | ***************************************   | 0 | 35 |
|          |           |                    |                                           |   |    |



### GOLDING'S CURVING MACHINES.

| No. 1-Curves | 1/4 to 4 | inches o | liamete | r                                 | 12 | 00 |
|--------------|----------|----------|---------|-----------------------------------|----|----|
| No. 2- "     | 1/4 to 8 | 66       | **      |                                   | 18 | 00 |
|              |          | Dies fo  |         | ng square corners, \$1.50, extra. |    |    |

### CORNER QUADS.





| Price, per set of four | 15 |  |
|------------------------|----|--|
| Brass, 4-to-pica.      | 15 |  |
|                        |    |  |

Corner quads are cast on pica, long primer and nonpareil bodies, and insure a better junction of mitered corners by preventing them from slipping past each other.

| COPY HOLDER                |