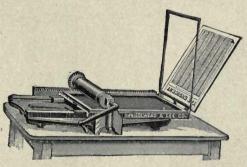

s

that raise and lower the bearers on which the cylinder The cylinder is covered with felt.

The form is inked and the sheets put on and taken off the same as with an ordinary hand press, and an impression is taken by each forward or backward turn of the crank.



| No. 1-8 col. folio, or 5 col. quarto: | bed 28½ x 43                             | \$200 00 |
|---------------------------------------|------------------------------------------|----------|
| "2-9 " " 6 " "                        | " 33½ x 48¼                              | 225 00   |
| No. 1, floor space, 31 x 55; weig     | cht, 700 lbs.; shipping weight, 975 lbs. |          |
| 44 2 44 44 25 20 44                   | 000 46 66 44 400 46                      |          |

Frisket for No. 1, \$6.00 extra: for No. 2, \$6.50.



THE ARMY PRESS.

This press should not be confounded with the Adams Cottage Press, which has a loose eylinder and no frisket. The Army press has tympan, ways, bed and frisket similar to a to a hand press, the impression cylinder and bed are geared together. This press is intended for small offices, where circulation is small. A pressman can work 250 impressions per hour, and do very good newspaper work.

| 143/8×21    | inches, | for 6 | column | page. | <br> | rice, | \$60 | 00 |
|-------------|---------|-------|--------|-------|------|-------|------|----|
| 165/8×223/4 | **      | " 7   | - 66   | 46    | <br> | 44    | 85   | 00 |

### PUNCHING AND EYELETING MACHINES.



ROYAL NO. 3 SELF-FEED EYELETING MACHINE.

The above self-feeding Eveleting Machine is made expressly for the paper