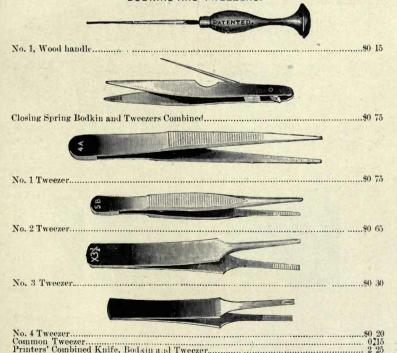

½×9, handle, 0 70 |

Cleveland Type Foundry, Univ Calif - Digitized by Microsoft ® Cleveland, Ohio.

### PEFRIESS BENZINE CAN.

Self-locking stopper, preventing waste and evaporation and reducing insurance premiums. Simple in construction and economical; automatic in its operation and without springs. The Peerless is an absolutely safe benzine and turpentine can, adapted for use in printing offices. In whatever position the can may be placed—whether upright, or on its side, at an angle of forty five degrees, or perpendicularly with its mouth down ward—the stopper is always firmly locked, and the contents are securely held.

Directions:—Hold the can with the mouth downward, then a slight shake or jar with the hand will unlock the stopper and release the fluid.



### BODKINS AND TWEEZERS.



### BRASS LEADS AND SLUGS.

| Six to-Pica, cu | t to Col | . Measure, | F  | b \$0 | 75 | Twelve-to Pica, cut to Col. Meas., & to \$1 | 00  |
|-----------------|----------|------------|----|-------|----|---------------------------------------------|-----|
| Eight-to-Pica,  | .66      | **         | ** |       | 80 | Nonpareil and thicker, " " "                | 75  |
| Ten-to-Pica,    | **       | **         | 44 | 0     | 90 | 2. onput on that chiefer,                   | ,,, |

### BRASS RULE.

| 12 | P   | oin | tper | foot, | 50clab. | sav. | per to. | \$1 | 50 | wt. 1 | 0 ft. fonts, | 6 1 | bs., | 0 0  | zprice | font, | \$9 | 00 |
|----|-----|-----|------|-------|---------|------|---------|-----|----|-------|--------------|-----|------|------|--------|-------|-----|----|
| 10 | )