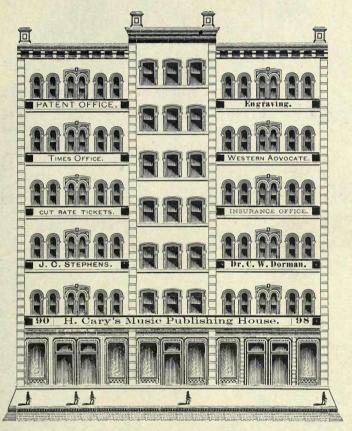

Book of Specimens were Cleveland Type Foundry Levels Cleveland, Obio, U.S.A.

570°

Z250 C43C2

Digitized for Microsoft Corporation
by the Internet Archive in 2007.
From University of California Libraries.
May be used for non-commercial, personal, research, or educational purposes, or any fair use.
May not be indexed in a commercial service.