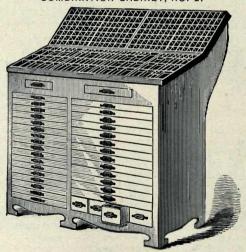

es, combination borders, right and left ornaments, etc. The addition of the projecting front makes it serviceable as a printers' type-stand, at which the compositor can work. With all straight front cabinets this cannot be done, as there is no room for the compositor to assume a working position.

Two extra pairs of sliding top eases go with each cabinet, as shown in cut.

| Price, Walnut | 30 00 |
|---------------|-------|
| Price, Cherry | 25 00 |
| Dowing 65 (M) | -     |

### COMBINATION CABINET NO. I.



COMBINATION CABINET, No. I \_\_BLACKWALNUT.

Contains Eighteen Italic Cases, (or other cases, as may be desired), Eighteen Two-Thirds<sup>2</sup>—Italic Cases, Two Pairs Cases on top, (40 cases in all), Two Drawers for Copy and Ten Drawers for Sorts.

### COMBINATION CABINET, NO. 2.



COMBINATION CABINET, No. 2-BLACKWALNUT.

Contains Thirteen Italic, or Triple Cases, as may be desired; Seventeen Two-Thirds Italic, and Two Pairs Cases on top; also, Two Copy and Four Sort Drawers.

Cleveland Type Foundry,

350

### CALIFORNIA CABINET



CALIFORNIA CABINET BLACKWALNUT.

The CALIFORNIA CABINET contains fourteen Two-Thirds Cases, six full Job or Italic Cases, four Triple Cases, two pair News Cases, and two Pairs on top, and two Copy Drawers.

Price......\$65 00

Boxing \$2.50.

### EAGLE CABINET



EAGLE CABINET-BLACKWALNUT.

The EAGLE CABINET contains sixteen Italie or Job Cases, eighteen Condensed Italic, with two pairs of News Cases on top of Cabinet, and two Copy Drawers. It is made of blackwalnut, oiled.

Price......\$80 00

Boxing \$2.50.

## STAINED CABINETS.