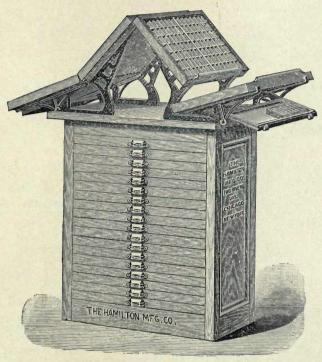

|        | FLAT TO  | . GA | LLEYT | Cor. | 1        |       |       |        | FLA | TO:  | . GA | LLEY TOP. |
|----|------|--------|--------|----------|------|-------|------|----------|-------|-------|--------|-----|------|------|-----------|
| 12 | Case | , 23x3 | 2 inch | es\$22 0 | 0    | \$25  | 00   | 12       | Case, | 23x44 | inches | š   | 26 ( | 00   | 80 00     |
| 16 | 66   | 66     | 66     | 27 0     | 0    | 30    | 00   | 16       | 44    | **    | 44     |     | 36 ( | 00   | 40 00     |
| 20 | 66   | 66     | 4.6    | 31 0     | 0    | 35    | 00   | 20       | **    | 44    | **     |     | 45 ( | 00   | 50 00     |
|    |      |        |        |          |      | E     | oxi  | 12 \$2.0 | 00.   |       |        |     |      |      |           |

### WINDOW CABINET.



Window Cabinet, with Patent Tilting Bracket.

Specially designed for placing in front of a window, as they do not obstruct the light, of which the cases on top get the full benefit. Two men may work undisturbed at the sides, while the job cases in front are convenient for other men. The top is flat, and useful for holding tied-up type.

These Cabinets have the Hamilton Patent Tilting Bracket and Galley Rest, which enables a compositor to empty his sticks without leaving the Cabinet, by simply tilting the lower case as shown in the cut, thus exposing the galley.

Made in ash with antique oak finish, or hardwood, cherry finish. Bottom is made flush to floor to prevent pi from getting underneath Cabinet.

Cleveland Type Foundry, Univ Calif - Digitized by Microsoft ®

### BOOK BINDERS' CABIN