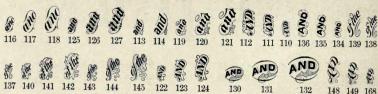

|                             |
| No. 1602.                         | No. 1752.                   |
| No. 1621.                         | No. 1752.                   |

### METAL CORNERS.

The prices given include a set of Four Corners.



Clevel and Type Foundry, 290 Univ Calif - Digitized by Microsoft ®

### RECIPE MARKS.

 $\mathbf{R}_{10}$   $\mathbf{R}_{10}$   $\mathbf{R}_{14}$   $\mathbf{R}_{18}$   $\mathbf{R}_{18}$   $\mathbf{R}_{18}$   $\mathbf{R}_{18}$   $\mathbf{R}_{18}$ 

Prices: Nos. 10 to 14, Five cents each; 15 and 16, Ten cents each; 17 to 19, Fifteen cents each Complete set, Seventy-five cents.

### FIVE-POINTED STARS.





Cleveland Type Foundry, Univ Calif - Digitized by Microsoft ®

### CARD LOGOTYPES

Price 10 cents each. Always order by number.





















81—35c.





10116-40c.



10117-40c.







10118—10c.



Cleveland Type Foundry,

undry, Univ Calif - Digitized by Microsoft ®





Cleveland Type Foundry, Calif - Digitized by Microsoft ®

























































750-25c.



760-20e



823-20c.



787-20c.



748-25c.



732-25e.







777-20e.



781-25c.



498-35e.



339-30c.



806-25c.





Cleveland, Ohio.

Cleveland Type Foundry, Univ Calif - Digitized by Microsoft ®



Cleveland Type Foundry,

649-60c.

€48—75 c. 296

Cleveland, Ohio.

1368-40c.









767-30c.



910-50e.



911-50e.



877-60e.



512-5 le.





1374-40c.





914-35c.





91(-50e.





876-35c.



Cleveland, Ohio.

Cleveland Type Foundry, Univ Calif - Digitized by Microsoft ®











861-75c.

855-50