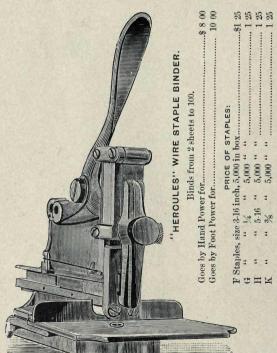

O. 9 IMPROVED BINDER.



WILL STITCH PAMPHLETS OF ANY THICKNESS UNDER 200 PAGES THROUGH THE FOLD.

### WITH BOTH FLAT AND SADDLE TABLES.

Our new clinching device on this machine perfects the clinch equal to any high-priced steam-power machine made. Staples used on this machine are one-half inch wide. Staples are strung on wood and put up in boxes of 5,000 each size, \$1.25 per box.

### SIZE OF STAPLES.

| No. 2                  | 14 inch length | of leg. |
|------------------------|----------------|---------|
| No. 3                  | 5-16 " "       |         |
| , including Foot-power |                | \$36 00 |
|                        |                |         |

Cleveland Type Foundry, Calif - Digitized by Microsoft ® Cleve

Pr

# MIDDLE STITCH BINDER, NO. 8.

 88 888

. a tibum



#### LIGHTNING STAPLE BINDER.

These machines are now absolutely perfect so far as skillful workmanship can make them. Any printer needing a machine for staple binding, will find this one a "treasure."

No. 1 Machine stitches work of 4 pages to 100 without adjustments.

No. 2 Machine stitches work of 150 pages to 300 and over without adjustments.

Price of Machine and Hand Power...........\$18 00

Price of Machine and Foot Power.....\$24 00

No. 7 staples, 3-16 inch for 2 to 16 sheets, 5,000 in box, \$1.25 per box.

No. 8 staples, 14 inch for 16 to 32 sheets, 5,000 in box, \$1.25 per box.

No. 9 staples, 5-16 inch for 32 to 50 sheets, 5,000 in box, \$1.25 per box.



#### BREECH LOADER BINDER.



A machine adapted to the use of printers, in binding small pamphlets any thickness under 100