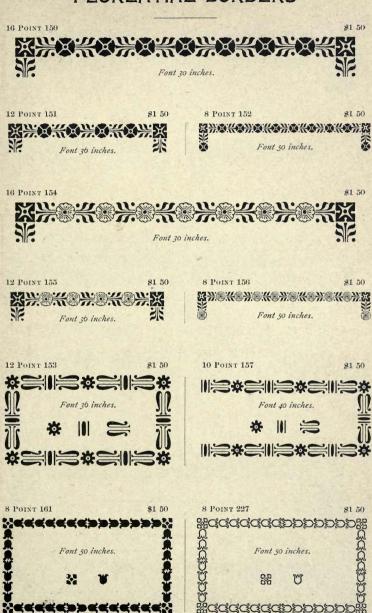

## Collins Bands—Kirst Series 12 POINT 202 36 inches \$1 50 \*\*\*\*\*\*\*\*\*\*\*\*\* 12 POINT 174 36 inches \$1 50 36 inches \$1 50 12 POINT 176 the with white white white white white 414141414141414141414141414141414141 entertalestatestates



## Collins Bands—Second Series

PATENT APPLIED FOR

18 POINT 216

30 inches \$1 50



18 POINT 213

30 Inches \$1.50



30 inches \$1 50



18 POINT 220



30 inches \$1 50









18 POINT 212

30 inches \$1 50





## Collins Bands—Second Series

PATENT APPLIED FOR

24 POINT 217

20 inches \$1 50



24 POINT 211

20 inches \$1 50



24 POINT 225

20 inches \$1 50



24 POINT 200

20 inches \$1 50



24 POINT 207

20 inches \$1.50



24 POINT 208

90 inches \$1.50



94 POINT 200

001-1--- 01 50



36 POINT 210

18 inches \$1 50









Font 20 inches.

18 POINT 163

81 50



12 POINT 164

81 50

81 50



24 POINT 147

81 50



18 POINT 148

81 50



12 POINT 149

\$1 50

(BEEREREER) Font 36 inches.

24 POINT 144

\$1 50



18 POINT 145

12 POINT 146

81 50

Font 30 inches.

Font 36 inches.















## Collins Borders—Second Series

PATENT APPLIED FOR

30 POINT 203



36 POINT 197



## Collins Florets—Second Series

PATENT APPLIED FOR



GROUP C-2 Each character 40 cts, singly.





Collins Bands—Second Series

PATENT APPLIED FOR

48 POINT 205

12 inches \$1 50



42 POINT 204

12 lnches \$1 50

24 POINT BORDER No. 4. 24 inches, \$1.50. inches, \$1.00. BORDER No. 24. ううううううううう ううううううううう 12 POINT BORDER No. 76. いっていっていってい 24 inches, 75c. とうでうでうでうでうで 6 POINT BORDER No. 84. 48 inches, \$1.25. うとうとうとうとうとうとうとう