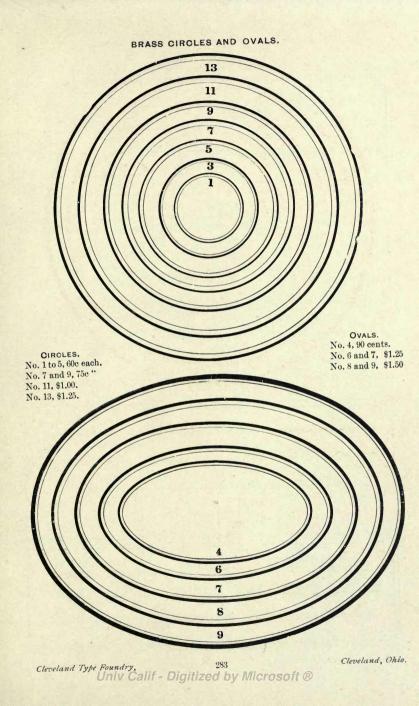

#### TYPE, RULE, ETC.

|                                                                                                                                                    | THE RESERVE   |
|----------------------------------------------------------------------------------------------------------------------------------------------------|---------------|
|                                                                                                                                                    | PAGE          |
| Acadian                                                                                                                                            | 149 149       |
| Acadan                                                                                                                                             | 044           |
| Accents                                                                                                                                            | 311           |
| Advertising Rules                                                                                                                                  | 289           |
| Alaskan                                                                                                                                            | 191           |
| Aldine                                                                                                                                             | 74            |
| Alpine                                                                                                                                             | 213           |
| Antique, No. 3                                                                                                                                     | 80            |
| Antique, No. 4                                                                                                                                     | 79            |
| Alqine Alqine Antique, No. 3. Antique, No. 4. Antique Condensed, No. 2. Antique Extended, No. 2. Apple Blossom Ornaments Architectural Combination | 78            |
| Antique Extended No 2                                                                                                                              | 81            |
| Apple Blossom Ornaments                                                                                                                            | 942           |
| Ambitactural Combination                                                                                                                           | 990           |
| Architectural Combination                                                                                                                          | 014           |
| Argent                                                                                                                                             | 700 705       |
| Armorie                                                                                                                                            | 186, 187      |
| Astral, No. 2                                                                                                                                      | 216           |
| Auroral, No. 2                                                                                                                                     | 217           |
| Armorie Astral, No. 2 Auroral, No. 2 Auxiliaries, Series 2 Auxiliaries, Series 3                                                                   | 240           |
| Auxiliaries, Series 3                                                                                                                              | 241           |
|                                                                                                                                                    |               |
| Borders. Bold Face Italic. Boston Black.                                                                                                           | 256-262       |
| Bold Face Italie                                                                                                                                   | 70            |
| Boston Black                                                                                                                                       | 221           |
| Brass Braces                                                                                                                                       | 977           |
| Proga Cirolog                                                                                                                                      | 999 999       |
| Brass Circles                                                                                                                                      | 000 000       |
| Drass Dasnes                                                                                                                                       | 200-200       |
| Brass Diamonds                                                                                                                                     | 281           |
| Brass Octagons                                                                                                                                     | 281, 282      |
| Brass Octagons Brass Ovals Brass Rule, in Strips Brass Rule, Labor-Saving                                                                          | 282, 283      |
| Brass Rule, in Strips                                                                                                                              | 278-280       |
| Brass Rule, Labor-Saving                                                                                                                           | 284, 285, 348 |
|                                                                                                                                                    |               |
| Capital Mortised                                                                                                                                   | 150           |
| Caxton Old Style                                                                                                                                   | 64, 65        |
| Celtic                                                                                                                                             | 128, 129      |
| Capital Mortised                                                                                                                                   | 242           |
| Chameleon                                                                                                                                          | 210           |
| Cherokee Borders                                                                                                                                   | 955           |
| Chic                                                                                                                                               | 191           |
| Childs                                                                                                                                             |               |
| Chinas                                                                                                                                             | 190           |
| Chinese                                                                                                                                            |               |
| Cirrous                                                                                                                                            | 144           |
| Clarendon Condensed                                                                                                                                | 85            |
| Clarendon Extended                                                                                                                                 | 86            |
| Clarendon Extended. Columbian                                                                                                                      | 156           |
| Columbus, No. 2                                                                                                                                    | 168, 169      |
| Columbus Outline                                                                                                                                   | 166, 167      |
| Commercial                                                                                                                                         |               |
| Combination Border, 301                                                                                                                            | 250           |
| Combination Border 304                                                                                                                             | 254           |
| Combination Border 305                                                                                                                             | 954           |
| Combination Cothic                                                                                                                                 | 104           |
| Combination Omeranta Conica                                                                                                                        | 17 040        |
| Condended No. 4                                                                                                                                    | 1             |
| Condensed, No. 4                                                                                                                                   |               |
| Corners                                                                                                                                            | 290           |
| Cross Rules                                                                                                                                        | 289           |
| ushing                                                                                                                                             | 138           |
|                                                                                                                                                    |               |
| Daisy Border                                                                                                                                       | 251-253       |
| Dash Rules                                                                                                                                         | 289           |
| DeVinne                                                                                                                                            | 172-174       |
| DeVinne Condensed                                                                                                                                  | 175, 177      |
|                                                                                                                                                    |               |
| Hali Oali                                                                                                                                          | Para lating   |