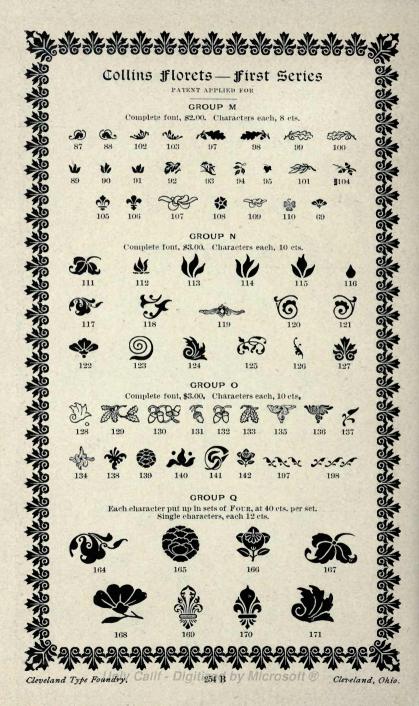

ive sizes, \$2.00.



## Word Ornaments, Series 2. Complete Font, four sizes, \$1.85.



Cleveland Type Foundry,

249











Cleveland, Ohio.



Univ Calif - Digitized by Microsoft ®







CHARACTERS.

\*\* \*\* 7 \*\*
\$3.15 Per Font.











WHICH WHICH WE

Combination Border, No. 304.

\$1.15 PER FONT OF 3 FEET.

Characters:











Combination Border, No. 305.

CHARACTERS:







\$1.75 Per Font of 3 Feet.





## Collins Florets—Second Series

PATENT APPLIED FOR

## GROUP V

Complete fout, \$1.50. Characters each, 8 cts.



GROUP W





























## GROUP X

Complete fout, \$2.50. Characters each, 10 cts.

































Each character put up in sets of FOUR, at 35 cts. per set. Single characters, each 10 cts.





































## Collins Florets—First Series

PATENT APPLIED FOR

## GROUP P

Each character put up in sets of Four, at 35 cts. per set. Single characters, each 10 cts.



## GROUP R

Each character put up in sets of Four, at 50 cts. per set. Single characters, each 15 cts.





## Collins Florets—Second Series

PATENT APPLIED FOR

## GROUP Y

Each character 30 ets. singly.





203





.475

## GROUP Z

Each character put up in sets of Four, at 40 cts. per set. Single characters, each 12 cts.









21

## GROUP A-2

Each character put up in sets of Four, at 50 cts, per set. Single characters, each 15 cts.



- Ca



210



212

211











## Collins Bands—Kirst Series 12 POINT 202 36 inches \$1 50 \*\*\*\*\*\*\*\*\*\*\*\*\* 12 POINT 174 36 inches \$1 50 36 inches \$1 50 12 POINT 176 the wi