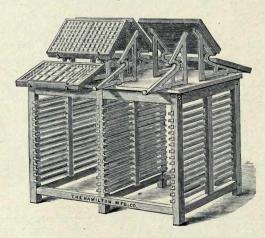

out racks. 1                                                            | 20   | 00 |  |
| Double Stand, with eight racks                                                            | 3 5  | 0  |  |
| Double Stand, with eight racks and galley rest                                            |      |    |  |
| Double Stand, with eight racks, galley rest and racks. 2                                  | 3 5  | 0  |  |
| Double Stand, with racks for eight full and eight 3/3 cases                               |      |    |  |
| Double Stand, with galley rest and racks for sixteen full cases                           | 8 5  | 0  |  |
| Double Stand, with galley rest and galley rack, racks for eight full and eight 3% cases 2 | 28 8 | 50 |  |

NEW YORK DOUBLE STAND.



## NEW YORK QUADRUPLE STAND.



New York Quadruple Stand, with Racks for 60 Cases and 4 pairs on top......\$20 00

Cleveland Type Foundry, Calif - Digitized by Microsoft ®

### AUTOCRAT CASE STAND.

| Single, | holding | 19 | full case | es                                      | 8  | 50 |
|---------|---------|----|-----------|-----------------------------------------|----|----|
| 44      | 44      | 19 | 44        | paneled end and back                    | 10 | 00 |
| Double. |         | 34 | 44        | *************************************** | 10 | 00 |
| 44      | 44      | 34 | 44        | paneled sides                           | 11 | 00 |

Boxing, \$1.50. If made of black walnut, \$3.00 extra.



### CITY STAND.

In the City Stand the upper case is brought upward and forward, partially over the lower ease, but n