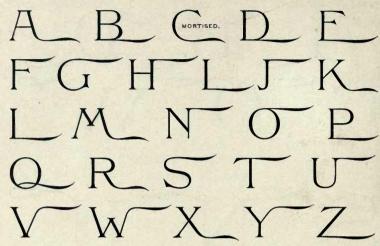

#### TYPE, RULE, ETC.

|                                                                                                                                                    | THE RESERVE   |
|----------------------------------------------------------------------------------------------------------------------------------------------------|---------------|
|                                                                                                                                                    | PAGE          |
| Acadian                                                                                                                                            | 149 149       |
| Acadan                                                                                                                                             | 044           |
| Accents                                                                                                                                            | 311           |
| Advertising Rules                                                                                                                                  | 289           |
| Alaskan                                                                                                                                            | 191           |
| Aldine                                                                                                                                             | 74            |
| Alpine                                                                                                                                             | 213           |
| Antique, No. 3                                                                                                                                     | 80            |
| Antique, No. 4                                                                                                                                     | 79            |
| Alqine Alqine Antique, No. 3. Antique, No. 4. Antique Condensed, No. 2. Antique Extended, No. 2. Apple Blossom Ornaments Architectural Combination | 78            |
| Antique Extended No 2                                                                                                                              | 81            |
| Apple Blossom Ornaments                                                                                                                            | 942           |
| Ambitactural Combination                                                                                                                           | 990           |
| Architectural Combination                                                                                                                          | 014           |
| Argent                                                                                                                                             | 700 705       |
| Armorie                                                                                                                                            | 186, 187      |
| Astral, No. 2                                                                                                                                      | 216           |
| Auroral, No. 2                                                                                                                                     | 217           |
| Armorie Astral, No. 2 Auroral, No. 2 Auxiliaries, Series 2 Auxiliaries, Series 3                                                                   | 240           |
| Auxiliaries, Series 3                                                                                                                              | 241           |
|                                                                                                                                                    |               |
| Borders. Bold Face Italic. Boston Black.                                                                                                           | 256-262       |
| Bold Face Italie                                                                                                                                   | 70            |
| Boston Black                                                                                                                                       | 221           |
| Brass Braces                                                                                                                                       | 977           |
| Proga Cirolog                                                                                                                                      | 999 999       |
| Brass Circles                                                                                                                                      | 000 000       |
| Drass Dasnes                                                                                                                                       | 200-200       |
| Brass Diamonds                                                                                                                                     | 281           |
| Brass Octagons                                                                                                                                     | 281, 282      |
| Brass Octagons Brass Ovals Brass Rule, in Strips Brass Rule, Labor-Saving                                                                          | 282, 283      |
| Brass Rule, in Strips                                                                                                                              | 278-280       |
| Brass Rule, Labor-Saving                                                                                                                           | 284, 285, 348 |
|                                                                                                                                                    |               |
| Capital Mortised                                                                                                                                   | 150           |
| Caxton Old Style                                                                                                                                   | 64, 65        |
| Celtic                                                                                                                                             | 128, 129      |
| Capital Mortised                                                                                                                                   | 242           |
| Chameleon                                                                                                                                          | 210           |
| Cherokee Borders                                                                                                                                   | 955           |
| Chic                                                                                                                                               | 191           |
| Childs                                                                                                                                             |               |
| Chinas                                                                                                                                             | 190           |
| Chinese                                                                                                                                            |               |
| Cirrous                                                                                                                                            | 144           |
| Clarendon Condensed                                                                                                                                | 85            |
| Clarendon Extended                                                                                                                                 | 86            |
| Clarendon Extended. Columbian                                                                                                                      | 156           |
| Columbus, No. 2                                                                                                                                    | 168, 169      |
| Columbus Outline                                                                                                                                   | 166, 167      |
| Commercial                                                                                                                                         |               |
| Combination Border, 301                                                                                                                            | 250           |
| Combination Border 304                                                                                                                             | 254           |
| Combination Border 305                                                                                                                             | 954           |
| Combination Cothic                                                                                                                                 | 104           |
| Combination Omeranta Conica                                                                                                                        | 17 040        |
| Condended No. 4                                                                                                                                    | 1             |
| Condensed, No. 4                                                                                                                                   |               |
| Corners                                                                                                                                            | 290           |
| Cross Rules                                                                                                                                        | 289           |
| ushing                                                                                                                                             | 138           |
|                                                                                                                                                    |               |
| Daisy Border                                                                                                                                       | 251-253       |
| Dash Rules                                                                                                                                         | 289           |
| DeVinne                                                                                                                                            | 172-174       |
| DeVinne Condensed                                                                                                                                  | 175, 177      |
|                                                                                                                                                    |               |
| Hali Oali                                                                                                                                          | Para lating   |