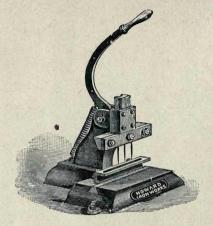

and over without adjustments.

Price of Machine and Hand Power...........\$18 00

Price of Machine and Foot Power.....\$24 00

No. 7 staples, 3-16 inch for 2 to 16 sheets, 5,000 in box, \$1.25 per box.

No. 8 staples, 14 inch for 16 to 32 sheets, 5,000 in box, \$1.25 per box.

No. 9 staples, 5-16 inch for 32 to 50 sheets, 5,000 in box, \$1.25 per box.



#### BREECH LOADER BINDER.



A machine adapted to the use of printers, in binding small pamphlets any thickness under 100 pages. Uses three sizes of staples. A perfect binder, and almost indispensable in any printing office.

STAPLES are made of best quality wire, and are put up in boxes of 1,000 of any one size. The sizes are C, or 3-16-in. leg; D, 1-4-in. leg; E, 5-16-in- leg. In ordering staples always give the letter signifyng size.





# FOOT STABBER.

Herewith is shown cut of the Foot Stabber made for us by the Howard Iron Works. It is just the thing for printers who wish to bind their own work, as also small binderies. It is simple and so well built that it cannot get out of order.

Price......\$75 00



POWER STABBER.

| Price, | Power | Stabber |                        | 150 | 00 |
|--------|-------|---------|------------------------|-----|----|
| 44     | 44    | "       | with Revolving Needles | 200 | 00 |

Cleveland Type Foundry,

438

#### SURGUY'S STEREOTYPE OUTFIT.

PRICE OF NEW HOT AIR MACHINE AND OUTFIT.

| Size 12x20.                                                           | Size 18x25 |
|-----------------------------------------------------------------------|------------|
| Combined Furnace and Casti