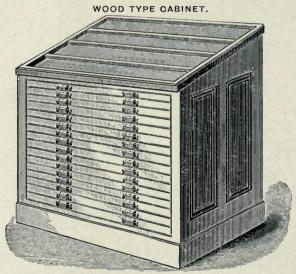

rd space contains 7 sort drawers. If more galley room is needed, shelves can be substituted for a part or all the sort drawers. The top has a movable galley rest; it can also be used as a mailing work table. Iron brackets to hold a pair of cases can be attached to this cabinet.

Mail List Cabinet......\$27 00 Boxing, \$1.00. Iron Brackets, per pair..... 2 00

### POLHEMUS CABINET.



### POLHEMUS CABINET FRONT VIEW.

| Price, Double, | Staine | ed\$75 | 00( | Cherry or | Walnu | t\$90;00 |
|----------------|--------|--------|-----|-----------|-------|----------|
| Price, Single, | 66     | 35     | 00  | 66        |       |          |

The Double Cabinet contains 18 full sized Jobs, 20 ¾ Jobs and 2 pairs News on top. The Single Cabinet contains 18 full sized Jobs, and 1 pair News en top.



This cut shows our new Wood Type Cabinet, something that has long been needed in all job offices. The slots in the cases can be adjusted to any size type, and are made dust tight, so that the wood type is always clean and ready for use.

|    |      |        |        | FLAT TO  | . GA | LLEYT | Cor. | 1        |       |       |        | FLA | TO:  | . GA | LLEY TOP. |
|----|------|--------|--------|----------|------|-------|------|----------|-------|-------|--------|-----|------|------|-----------|
| 12 | Case | , 23x3 | 2 inch | es\$22 0 | 0    | \$25  | 00   | 12       | Case, | 23x44 | inches | š   | 26 ( | 00   | 80 00     |
| 16 | 66   | 66     | 66     | 27 0     | 0    | 30    | 00   | 16       | 44    | **    | 44     |     | 36 ( | 00   | 40 00     |
| 20 | 66   | 66     | 4.6