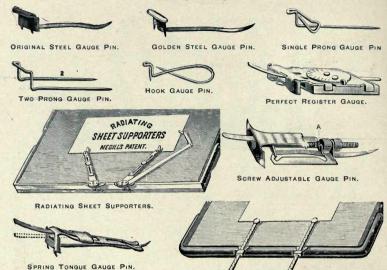

---|
| Quarto, "      | 8 <sup>3</sup> / <sub>4</sub> ×13 | Imperial, " 15×22 4 00          |
| Medium,"       | 10 ×16 2 50                       | Republican, " 18×25 4 50        |
| Royal. "       | 12 X18 9 75                       |                                 |



### COMMON WOOD GALLEYS.

| 4× 6 i | nches | insid | le\$0 20 | 8×10 i | nehe | s insid | e\$0 | 40. |  |
|--------|-------|-------|----------|--------|------|---------|------|-----|--|
| 5X 8   | **    | 46    | 0 25     | 8×12   | 44   | - "     | 0    | 50  |  |
| 6×10   | **    | 46    | 0 30     | 8×24   | 66   | "       | 0    | 60  |  |
| 5×15   | 66    | 46    | 0 30     | 10×16  | 44   | 66      | 0    | 60  |  |
| 6×20   | 44    | 44    | 0 50     |        |      |         |      |     |  |

#### GAUGE PINS.



### SIZES AND PRICES:

PARALLEL FEED GUIDES.

ORIGINAL STEEL GAUGE PINS.—Four sizes. No. 1, low. No. 2, medium. No. 3, high No. 4, low, short lip. Price 60 cents per dozen.

Golden Steel Gauge Pins.—Six sizes. No. 1, low. No. 2, medium. No. 3, high. No. 4, low, short lip. No. 5, medium, ½ inch lip. No. 6, long lip. Price 40 cents per dozen.

Single Prong Gauge Pins.—Four sizes. No. 1, low. No. 3, high. No. 6, low, long lip. No. 7, high, long lip. Price 25 cents per dozen.

Two Prong Gauge Pins.—Five sizes. No. 1, low. No. 2, medium. No. 3, high. No. 4, low, short lip. No. 6, long lip. Price 25 cents per dozen.

Hook Gauge Pins.—Two sizes. No. 1, low. No. 3, high. Price 25 cents per dozen.

Brass Gauge Pins.—Five sizes. No. 1, low. No. 2, medium. No. 3, high. No. 4, low, short lip. No. 6,