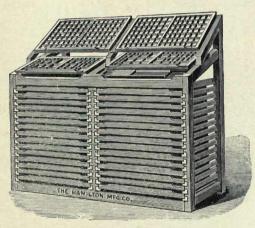

k, racks for eight full and eight 3% cases 2 | 28 8 | 50 |  |

NEW YORK DOUBLE STAND.



## NEW YORK QUADRUPLE STAND.



New York Quadruple Stand, with Racks for 60 Cases and 4 pairs on top......\$20 00

Cleveland Type Foundry, Calif - Digitized by Microsoft ®

### AUTOCRAT CASE STAND.

| Single, | holding | 19 | full case | es                                      | 8  | 50 |
|---------|---------|----|-----------|-----------------------------------------|----|----|
| 44      | 44      | 19 | 44        | paneled end and back                    | 10 | 00 |
| Double. |         | 34 | 44        | *************************************** | 10 | 00 |
| 44      | 44      | 34 | 44        | paneled sides                           | 11 | 00 |

Boxing, \$1.50. If made of black walnut, \$3.00 extra.



### CITY STAND.

In the City Stand the upper case is brought upward and forward, partially over the lower ease, but not interfering with it. The lower ease rests on slides and may be pushed back, when it uncovers a galley shelf, as shown in cut.

| a gamey suell, as shown in  | out. |
|-----------------------------|------|
| Price, Single, for 15 full- |      |
| size cases, with galley     |      |
| shelf \$                    | 5 75 |
| Price, Double, for 30 full- |      |
| size cases, with 2 galley   |      |
| shelves                     | 9 50 |

### CASE RACK.

This Rack is very convenient to store away extra cases.

It is made of whitewood and put together with bolts.

If desired, we can make the Rack with paneled end, at additional cost of \$1.50.

|         |      |      |