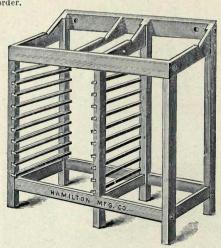

|        |   | 3 7 | 5  |
| Double | **     | 66   | 66   | 8      | "     | and                                     | 8   | Two-Thirds | Cases. |   | 1 2 | 25 |
| 44     |        |      | 4.   | 10     | 66    | 66                                      | 10  | **         |        |   | 5 0 | 00 |
| 66     | 6.6    | 66   | 44   | 12     |       | 66                                      | 12  | 66         | 46     |   | 5 5 | 0  |
| +4     | - 46   |      | 66   | 24     | "     | • • • • • • • • • • • • • • • • • • • • |     |            |        |   | 3 0 | 00 |
| **     | **     | 61   | "    | 24     | **    | with                                    | ele | sed ends   |        |   | 7 0 | 0  |

If made of blackwalnut, \$2.00 extra. Stands to hold any number of Cases made to order.



NEWS STAND.

### TO SET UP:

First unscrew bolts from the end of the front cross pieces and pass same through holes in the end pieces; tighten a little and repeat with the rear cross pieces; put the center upright in place and then fasten with screws; tighten bolts firmly and put on rest for case. The bottom front cross piece is mortised for center upright; the other pieces will easily explain themselves.

The other stands are set up in the same manner.

### PLAN FOR LAYING CASE.

| fî | 1 | ı'r | 5m 4m | '  k |     | 1 2 | 3  | 4 | 5 | 6 | 7   | 8    | E  | 1+    | 1#  | 8   | 1   | 19  | fist |     |     |    | 2m | 10 | 够                       | 0   |
|----|---|-----|-------|------|-----|-----|----|---|---|---|-----|------|----|-------|-----|-----|-----|-----|------|-----|-----|----|-