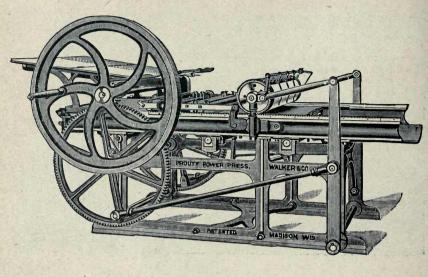

The Campbell "Country" Press is too well known to need description. It has been on the market for more than 30 years, and many thousands of them are in daily use among Country Newspaper Publishers. If you want a press the reputation of the "Country" press is the best possible guarantee of its excellence, and the price at which it is offered places it beyond the competition of any other Hand Power Cylinder.

No. 2.....Bed 33×48.....Form 28×44. Standard size for 9 Col. Folio and 6 Col. Quarto...\$800 No. 3.....Bed 30×43.....Form 25×39. Standard size for 8 Col. Folio and 5 Col. Quarto...\$700

With these presses we furnish rubber blanket, two sets roller stocks, tapes, wrenches, boxing and shipping.

Tight and loose pulleys and belt shifter for power, \$15.00 extra.

Cleveland Type Foundry,



IMPROVED COUNTRY PROUTY.

The above cut shows our new Improved Country Prouty, with new patent Throw-Off.

The Improved Country Prouty is built with square frame, heavily braced, and has five ink rollers. Will do work equal to presses costing twice as much, and can be run by one man.

|                                     | Size | inside      | Bearers. | Weight.   | Speed.          | Price. |
|-------------------------------------|------|-------------|----------|-----------|-----------------|--------|
| No. 1-7 col. folio                  | 27   | <b>X</b> 37 | inches   | .3600 lbs | .1000 per hour. | \$600  |
| No. 2-8 col. folio or 5 col. quarto | 273  | 2×43½       | inches   | .4000 lbs | . 900 per hour  | 700    |
| No. 3-9 col. folio or 6 col. quarto | 321  | 2×46½       | inches