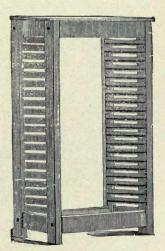

convenient to store away extra cases.

It is made of whitewood and put together with bolts.

If desired, we can make the Rack with paneled end, at additional cost of \$1.50.

|         |      |      |      |      |   |      | as<br>ut. |         |    |
|---------|------|------|------|------|---|------|-----------|---------|----|
| To hole | 1 10 | Full | Size | Case | s | \$ 5 | 50        | \$<br>7 | 75 |
|         | 16   | 4.6  | 44   | 44   |   | 7    | 60        | <br>9   | 50 |
| - 44    |      | 44   |      |      |   | 8    | 00        | <br>11  | 00 |
| 44      | 24   | **   | **   | 44   |   | 9    | 00        | <br>12  | 00 |
| **      | 30   | 64   | **   | 66   |   | 10   | 00        | <br>13  | 00 |
| 44      | 49   | 46   | **   | **   |   | 14   | 00        | <br>17  | 00 |



Cleveland, Ohio.



The upright center and end pieces are each complete for setting up; the latter mortised to receive the ends of the long front and rear cross pieces, each of which have bolts at both ends, to firmly hold the stand together.

DOUBLE STANE.

### SIZE AND PRICE.

| Single | Stand, | with | Rack | for 12 | Twe-T | hirds Ca                                | ase | s          |        | s | 3 0 | 00 |
|--------|--------|------|------|--------|-------|-----------------------------------------|-----|------------|--------|---|-----|----|
| Single |        |      | 6.   |        |       |                                         |     |            |        |   |     |    |
| News   | 66     | - 66 | **   | 8      | "     |                                         |     | •••••