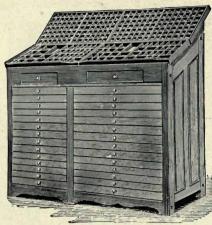

e compositor to assume a working position.

Two extra pairs of sliding top eases go with each cabinet, as shown in cut.

| Price, Walnut | 30 00 |
|---------------|-------|
| Price, Cherry | 25 00 |
| Dowing 65 (M) | -     |

### COMBINATION CABINET NO. I.



COMBINATION CABINET, No. I \_\_BLACKWALNUT.

Contains Eighteen Italic Cases, (or other cases, as may be desired), Eighteen Two-Thirds<sup>2</sup>—Italic Cases, Two Pairs Cases on top, (40 cases in all), Two Drawers for Copy and Ten Drawers for Sorts.

### COMBINATION CABINET, NO. 2.



COMBINATION CABINET, No. 2-BLACKWALNUT.

Contains Thirteen Italic, or Triple Cases, as may be desired; Seventeen Two-Thirds Italic, and Two Pairs Cases on top; also, Two Copy and Four Sort Drawers.

Cleveland Type Foundry,

350

### CALIFORNIA CABINET



CALIFORNIA CABINET BLACKWALNUT.

The CALIFORNIA CABINET contains fourteen Two-Thirds Cases, six full Job or Italic Cases, four Triple Cases, two pair News Cases, and two Pairs on top, and two Copy Drawers.

Price......\$65 00

Boxing \$2.50.

### EAGLE CABINET



EAGLE CABINET-BLACKWALNUT.

The EAGLE CABINET contains sixteen Italie or Job Cases, eighteen Condensed Italic, with two pairs of News Cases on top of Cabinet, and two Copy Drawers. It is made of blackwalnut, oiled.

Price......\$80 00

Boxing \$2.50.

## STAINED CABINETS.







TWO-THIRDS CASE CABINET \_\_ GALLEY TOP

These are new Cabinets to take the place of the high priced Cherry Cabinets, and are exactly the same, with the exception of the sides which are stained and varnished, and while as good as the other, are sold at m