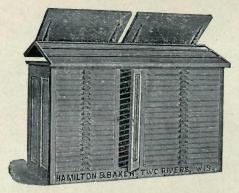

.

STAINED CABINET.



Flat Top, 20 Case Stained Cabinet, with two pairs Double Case Brackets. 

For price of Cabinets see preceding page.



## MAIL LIST CABINET.

This cabinet will hold an entire mail list outfit. The first space is a cupboard to hold the mailing machine, roller, etc. The middle space will hold 30 galleys of either Mustang or Rukenbrod pattern, or 15 regular wide brass mailing galleys. The third space contains 7 sort drawers. If more galley room is needed, shelves can be substituted for a part or all the sort drawers. The top has a movable galley rest; it can also be used as a mailing work table. Iron brackets to hold a pair of cases can be attached to this cabinet.

Mail List Cabinet......\$27 00 Boxing, \$1.00. Iron Brackets, per pair..... 2 00

### POLHEMUS CABINET.



### POLHEMUS CABINET FRONT VIEW.

| Price, Double, | Staine | ed\$75 | 00( | Cherry or | Walnu | t\$90;00 |
|----------------|--------|--------|-----|-----------|-------|----------|
| Price, Single, | 66     | 35     | 00  | 66        |       |          |

The Double Cabinet contains 18 full sized Jobs, 20 ¾ Jobs and 2 pairs News on top. The Single Cabinet contains 18 full sized Jobs, and 1 pair News en top.



This cut shows our new Wood Type Cabinet, something that has long been needed in all job offices. The slots in the cases can be adjusted to any size type, and are made dust tight, so that the wood type is always clean and ready for use.

|    |      |        |        | FLAT TO  | . GA | LLEYT | Cor. | 1        |       |       |        | FLA | TO:  | . GA | LLEY TOP. |
|----|------