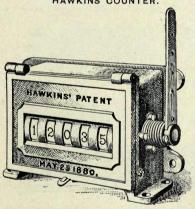

the trade. It registers up to 100,000, and the registering is guaranteed to be perfeet. When the impression is thrown off it will not register.

This Counter has been especially designed for Job Presses, and is far superior to the old style for Cylinder Presses, as well as for Folders and various other machines. With a small additional appliance it can be attached to a Folding Machine, so as to register only the actual number folded. Anyone can attach them to the press in ten minutes, as all the necessary parts are furnished with the Counter.

In ordering, mention name or make of Press or Folding Machine.

Price, Counter.....\$10 00 With Attachments, complete for Job Presses and Folding Machines....... 12 00

Cleveland Type Foundry,

370

### PERFECTION COUNTER.





### HAWKINS COUNTER.



### ELM CITY COUNTER.



### MAHOGANY JOB STICK.

| 10 | incl | 1    | 24 | ıncn |   | 20 |
|----|------|------|----|------|---|----|
| 12 | 66   | 0 90 | 26 | 4.   | 1 | 25 |
| 14 | 46   |      | 28 |      |   |    |
| 16 | 66   | 1 00 | 30 |      | 1 |    |
| 18 | - 66 | 1 05 | 32 |      | 1 |    |
| 20 | 66   | 1 10 | 36 |      | 1 |    |
| 22 | 66   | 1 15 | 40 | 66   | 1 |    |
|    |      |      | -  |      |   | 10 |

Cleveland Type Foundry, Univ Calif - Digitized by Microsoft ® Cleveland, Ohio.

## COMPOSING STICKS.



COMMON SCREW.



### YANKEE

| 6   | inc  | h, | 2    | inches | dee | p | \$ | 75 | 10 | ) i | inch | 21/4 | inches | deep | <br>\$1 | 00 |
|-----|------|----|------|--------|-----|---|----|----|----|-----|------|------|--------|------|---------|----|
| 6   | 6