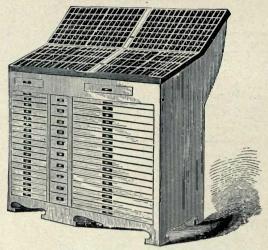

, and on the right are spaces for the larger display type, face up, both of which are sunken sufficient to admit of putting up a pair of cases, left and right, without injury to their contents; and in the center upper surface are, always uncovered, every convenience for labor-saving rules, combination borders, right and left ornaments, etc. The addition of the projecting front makes it serviceable as a printers' type-stand, at which the compositor can work. With all straight front cabinets this cannot be done, as there is no room for the compositor to assume a working position.

Two extra pairs of sliding top eases go with each cabinet, as shown in cut.

| Price, Walnut | 30 00 |
|---------------|-------|
| Price, Cherry | 25 00 |
| Dowing 65 (M) | -     |

### COMBINATION CABINET NO. I.



COMBINATION CABINET, No. I \_\_BLACKWALNUT.

Contains Eighteen Italic Cases, (or other cases, as may be desired), Eighteen Two-Thirds<sup>2</sup>—Italic Cases, Two Pairs Cases on top, (40 cases in all), Two Drawers for Copy and Ten Drawers for Sorts.

### COMBINATION CABINET, NO. 2.



COMBINATION CABINET, No. 2-BLACKWALNUT.

Contains Thirteen Italic, or Triple Cases, as may be desired; Seventeen Two-Thirds Italic, and Two Pairs Cases on top; also, Two Copy and Four Sort Drawers.

Cleveland Type Foundry,

350

### CALIFORNIA CABINET



CALIFORNIA CABINET BLACKWALNUT.

The CALIFORNIA CABINET contains fourteen Two-Thirds Cases, six full Job or Italic Cases, four Triple Cases, two pair News Cases, and two Pairs on top, and two Copy Drawers.

Price......\$65 00

Boxing \$2.50.

### EAGLE CAB