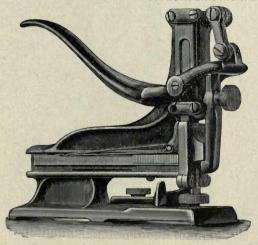

lif - Digitized by Microsoft ® Cleve

Pr

# MIDDLE STITCH BINDER, NO. 8.

 88 888

. a tibum



#### LIGHTNING STAPLE BINDER.

These machines are now absolutely perfect so far as skillful workmanship can make them. Any printer needing a machine for staple binding, will find this one a "treasure."

No. 1 Machine stitches work of 4 pages to 100 without adjustments.

No. 2 Machine stitches work of 150 pages to 300 and over without adjustments.

Price of Machine and Hand Power...........\$18 00

Price of Machine and Foot Power.....\$24 00

No. 7 staples, 3-16 inch for 2 to 16 sheets, 5,000 in box, \$1.25 per box.

No. 8 staples, 14 inch for 16 to 32 sheets, 5,000 in box, \$1.25 per box.

No. 9 staples, 5-16 inch for 32 to 50 sheets, 5,000 in box, \$1.25 per box.



#### BREECH LOADER BINDER.



A machine adapted to the use of printers, in binding small pamphlets any thickness under 100 pages. Uses three sizes of staples. A perfect binder, and almost indispensable in any printing office.

STAPLES are made of best quality wire, and are put up in boxes of 1,000 of any one size. The sizes are C, or 3-16-in. leg; D, 1-4-in. leg; E, 5-16-in- leg. In ordering staples always give the letter signifyng size.





# FOOT STABBER.

Herewith is shown cut of the Foot Stabber made for us by the Howard Iron Works. It is just the thing for printers who wish to bind their own work, as also small binderies. It is simple and so well built that it cannot get out of order.

Price......\$75 00



POWER STABBER.

| Price, | Power | Stabber |                        | 150 | 00 |
|--------|-------|------