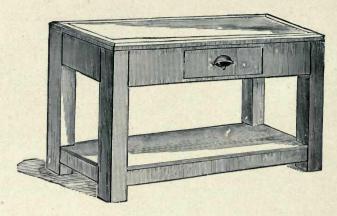

ountain on either side. the fountain roller can be adjusted so that the required quantity of ink can be fed to the distributing roller,



HINGED WELL INK FOUNTAIN.

### INKING APPARATUS.

Distributor, Stand and Roller. With two Cylinders and Roller Handle, including two Roller Cores, complete.

| No. 1-30 in | iches lon | g | \$15 | 00 | No. | 5-40   | inches | lon | g\$ | 19 | 00 |
|-------------|-----------|---|------|----|-----|--------|--------|-----|-----|----|----|
| No. 2-32    | ** **     |   | 16   | 00 | No. | 6 - 42 | 44     | 44  |     | 20 | 00 |
| No. 3-36    |           |   | 17   | 00 | No. | 7 - 44 | 44     | 66  |     | 21 | 00 |
| No. 4-38    | ** **     |   | 18   | 00 |     |        | 1      |     |     |    |    |

Cleveland Type Foundry,

389

### IMPOSING STONES.



OLD STYLE.



|    |      |     |   |        |        |             | SIZE. | WITH | 100 | T FRAME. | WITH OL | D STYLE | WITH NE | w st | YLE |
|----|------|-----|---|--------|--------|-------------|-------|------|-----|----------|---------|---------|---------|------|-----|
|    |      |     |   |        |        |             |       |      |     |          | FRA     | ME.     | F       | RAME | E.  |
| No | . 1, | for | 7 | Column | paper, | two pages,  | 26×44 | \$   | 10  | 00       | \$18    | 00      |         | 25   | 00  |
| "  | 2,   | 6.6 | 8 | 46     | "      | **          | 28×50 |      | 12  | 50       | 21      | 50      |         | 28   | 50  |
|    | 3,   | **  | 9 | **     | 66     | 66          | 30×60 |      | 15  | 50       | 95      | 50      |         | 22   | 00