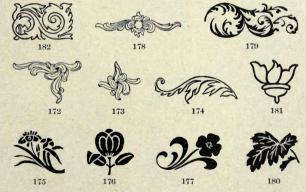

Combination Border, No. 304.

\$1.15 PER FONT OF 3 FEET.

Characters:











Combination Border, No. 305.

CHARACTERS:







\$1.75 Per Font of 3 Feet.





## Collins Florets—Second Series

PATENT APPLIED FOR

## GROUP V

Complete fout, \$1.50. Characters each, 8 cts.



GROUP W





























## GROUP X

Complete fout, \$2.50. Characters each, 10 cts.

































Each character put up in sets of FOUR, at 35 cts. per set. Single characters, each 10 cts.





































## Collins Florets—First Series

PATENT APPLIED FOR

## GROUP P

Each character put up in sets of Four, at 35 cts. per set. Single characters, each 10 cts.



## GROUP R

Each character put up in sets of Four, at 50 cts. per set. Single characters, each 15 cts.





## Collins Florets—Second Series

PATENT APPLIED FOR

## GROUP Y

Each character 30 ets. singly.





203





.475

## GROUP Z

Each character put up in sets of Four, at 40 cts. per set. Single characters, each 12 cts.









21

## GROUP A-2

Each character put up in sets of Four, at 50 cts, per set. Single characters, each 15 cts.



- Ca



210



212

211











## Collins Bands—Kirst Series 12 POINT 202 36 inches \$1 50 \*\*\*\*\*\*\*\*\*\*\*\*\* 12 POINT 174 36 inches \$1 50 36 inches \$1 50 12 POINT 176 the with white white white white white 414141414141414141414141414141414141 entertalestatestates



## Collins Bands—Second Series

PATENT APPLIED FOR

18 POINT 216

30 inches \$1 50



18 POINT 213

30 Inches \$1.50



30 inches \$1 50



18 POINT 220



30 inches \$1 50