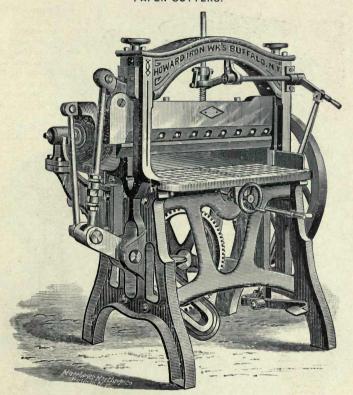

ON" AUTOMATIC NUMBERING MACHINE.



Automatically Consecutive, Duplicating and Repeating. Steel Wheels, Steel Frames, Highly Finished. Printing Wheels Machine Engraved, Ensuring Uni-

formity of Characters. All Wearing Parts of Hardened Steel.

Weight, 15 Ounces.

Height, 53/4 Inches.

### PRICES:

| 4 1 | Wheel : | Machine, | numbering to | 9999    | \$ 9 | 00 |
|-----|---------|----------|--------------|---------|------|----|
| 5   | 66      | - 66     | **           | 99999   | 10   | 50 |
| 6   | 66      | 66       | 44           | 999999  | 12   | 00 |
| 7   | 66      | 44       | 66           | 9999999 | 14   | 00 |

Each Machine in wood box, with bottle of our superior ink, either red, blue or black,

Cleveland Type Foundry,

Cleveland, Ohio.

Univ Calif - Digitized by Microsoft ®



DIAMOND SELF-CLAMP PAPER CUTTER.

The "Diamond" is an unusually heavy self-clamp power cutter; simple, rapid, strong, durable, powerful and accurate. It is also made with hand-clamp when so desired, or both combined. It will do twice the work of any hand-clamp cutter; the clamp can be regulated to give a pressure of 50 to 5,000 pounds, insuring solidity when the cut is being made—a feature that overcomes the serious objection to self-clamp machines. It has an indicator or clamp to instantly mark the cutting line on paper; adjustable gauges on back and sides, enabling the knife to cut three different lengths and sizes at a single stroke. The cut is accurate, smooth and quick with a quick return, and there are no weights or chains on the machine. It is acknowledged by leading printers, boo