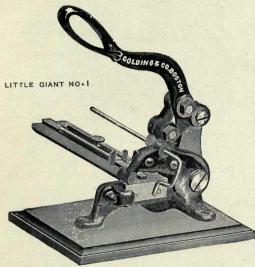

ca Slugs                                | 0  | 16 |
| " cut to measure of column"                             | 0  | 18 |
| " " 10 lb. fonts, Labor-Savingper font,                 | 2  | 50 |
| " " " 25 " " " " " " "                                  | 6  | 25 |

### LEAD CUTTERS.



The Nonpareil Lead Cutter is most powerful in the market. Has a long, adjustable bearing for the lever, and both front and back gauges. By pushing the lever, 4-to-pica brass rule can be cut. The lever is held up by a strong spring.

Indispensable to printers who are without our Little Giant Lead and Rule Cutter.

Pearl Lead Cutter, cuts leads only......\$2 00 Nonpareil Lead Cutter....... 4 00

Cleveland Type Foundry, Univ Calif - Digitized by Microsoft ® Cleveland, Ohio.

## LITTLE GIANT LEAD AND RULE CUTTER.



Nonpareil rule may be cut on Nos. 1 and 2, and Long Primer rule on No. 3.

The back gauge is reversible, so that, while the bed on No. 1 Cutter is only eight inches long, a rule may be cut to a gauge twelve inches long. There is a front gauge for cutting narrow pieces of lead or rule, which is especially useful in cutting leads swiftly.

Sizes and Prices:
No. 1 gauges 12 inches \$ 8 00
No. 2 gauges 12 inches
graduated to picas... 9 00
No. 3 gauges 18 inches. 12 00
No. 4 gauges 18 inches
graduated to picas... 13 50



Ceveland Type Foundry, 395 Univ Calif - Digitized by Microsoft ®

#### MAILING MACHINES.



RUKENBROD'S MAILING MACHINE.

| Rukenbrod's | Hand Mailing Press, with 2 galleys              | \$18 | 00 |
|-------------|-------------------------------------------------|------|---