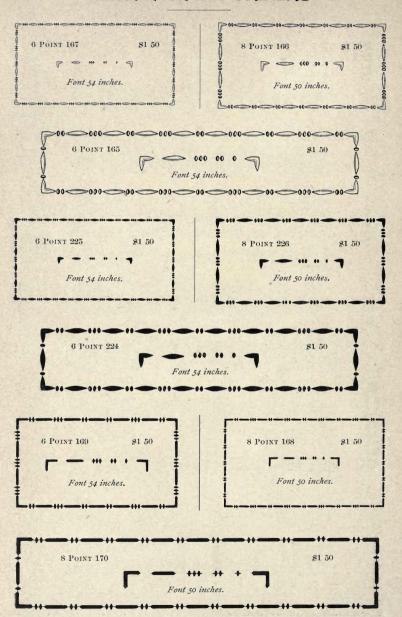

1











## Collins Bands—Kirst Series 12 POINT 202 36 inches \$1 50 \*\*\*\*\*\*\*\*\*\*\*\*\* 12 POINT 174 36 inches \$1 50 36 inches \$1 50 12 POINT 176 the with white white white white white 414141414141414141414141414141414141 entertalestatestates



## Collins Bands—Second Series

PATENT APPLIED FOR

18 POINT 216

30 inches \$1 50



18 POINT 213

30 Inches \$1.50



30 inches \$1 50



18 POINT 220



30 inches \$1 50









18 POINT 212

30 inches \$1 50





## Collins Bands—Second Series

PATENT APPLIED FOR

24 POINT 217

20 inches \$1 50



24 POINT 211

20 inches \$1 50



24 POINT 225

20 inches \$1 50



24 POINT 200

20 inches \$1 50



24 POINT 207

20 inches \$1.50



24 POINT 208

90 inches \$1.50



94 POINT 200

001-1--- 01 50



36 POINT 210

18 inches \$1 50









Font 20 inches.

18 POINT 163

81 50



12 POINT 164

81 50

81 50



24 POINT 147

81 50



18 POINT 148

81 50



12 POINT 149

\$1 50

(BEEREREER) Font 36 inches.

24 POINT 144

\$1 50



18 POINT 145

12 POINT 146

81 50

Font 30 inches.

Font 36 inches.















## Collins Borders—Second Series

PATENT APPLIED FOR

30 POINT 203



36 POINT 197



## Collins Florets—Second Series

PATENT APPLIED FOR



GROUP C-2 Each character 40 cts, singly.





Collins Bands—Second Series

PATENT APPLIED FOR

48 POINT 205

12 inches \$1 50



42 POINT 204

12 lnches \$1 50

24 POINT BORDER No. 4. 24 inches, \$1.50. inches, \$1.00. BORDER No. 24. ううううううううう ううううううううう 12 POINT BORDER No. 76. いっていっていってい 24 inches, 75c. とうでうでうでうでうで 6 POINT BORDER No. 84. 48 inches, \$1.25. うとうとうとうとうとうとうとう