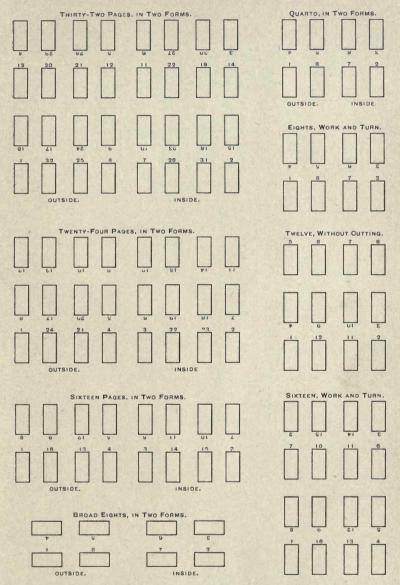

6mo. DUODECIMO.—By folding the same into twelve leaves, making twenty-four pages, we e a duodecimo. Folded into eighteen leaves, we form an 18mo; into twenty-four

have a duodecimo. leaves, and we have a 24mo, etc.

The words, Post, Crown, Demy, Royal, etc., used in connection, as Royal Octavo, designate the sizes of paper of which the book is made.

Modern facilities for the manufacture of paper enable publishers to have any desired

size made to order, the same as this Catalogue.

Marks occasionally found at the bottom of a page are termed signatures (such as a, b c; or, 1, 2, 3; or 1\*, 2\*, 3\*), and are used for the direction of the pressman and binder in printing, folding and gathering the sheets.



Cleveland Type Foundry,

446

### DIAGRAMS SHOWING HOW TO IMPOSE FORMS. CONTINUED.



These characters cast by The Cleveland Type Foundry-90 cents per pound.

#### NEWSPAPER MEASUREMENT.

Table showing the number of Ems of the different sizes of Newspaper Type in a Line the number of Lines necessary to make 1,000 Ems, and the length in Inches.

Also the number of Ems in the regular lengths of Columns.

| 13 Ems Pica, Width of Standard Column. | No. Ems<br>in Line. | No. Lines<br>1,000 Ems. | No. Inches<br>1.000 Ems. | or Quarto.<br>No. Ems<br>in Column. | 5 Col. Folio<br>or Quarto.<br>No. Ems<br>in Column. | 6 Col. Folio,<br>or Quarto.<br>No. Ems<br>in Column. | 7 Col. Folio,<br>or Quarto,<br>No. Ems<br>in Column. | 8 Col. Folio.<br>No. Ems<br>in Column. | 9 Col. Folio.<br>No. Ems<br>in Column. |
|----------------------------------------|---------------------|------------