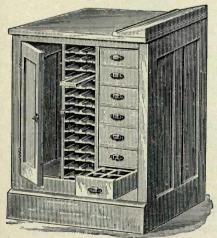

20 "                   | . 21 00 16 00   | 20 " "                 | . 24 00  | 19 00   |
| 12 Three-fourths Cases |                 | 12 Three fourths Cases |          |         |
| 16 "                   | . 22 00 18 00   | 16 " "                 |          |         |
| 20 "                   |                 | 20 " "                 | . 29 00  | 24 00   |
| 12 Full Cases          |                 | 12 Full Cases          |          |         |
| 16 " "                 |                 | 16 " "                 |          |         |
| 20 " "                 | . 30 00 25 00   | 20 " " …               | . 33 00  | 18 00   |

Boxing \$1.00 to \$1.25.

STAINED CABINET.



Flat Top, 20 Case Stained Cabinet, with two pairs Double Case Brackets. 

For price of Cabinets see preceding page.



## MAIL LIST CABINET.

This cabinet will hold an entire mail list outfit. The first space is a cupboard to hold the mailing machine, roller, etc. The middle space will hold 30 galleys of either Mustang or Rukenbrod pattern, or 15 regular wide brass mailing galleys. The third space contains 7 sort drawers. If more galley room is needed, shelves can be substituted for a part or all the sort drawers. The top has a movable galley rest; it can also be used as a mailing work table. Iron brackets to hold a pair of cases can be attached to this cabinet.

Mail List Cabinet......\$27 00 Boxing, \$1.00. Iron Brackets, per pair..... 2 00

### POLHEMUS CABINET.



### POLHEMUS CABINET FRONT VIEW.

| Price, Double, | Staine | ed\$75 | 00( | Cherry or | Walnu | t\$90;00 |
|----------------|--------|---