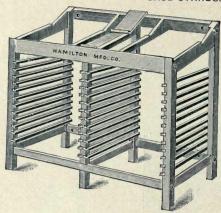

away extra cases.

It is made of whitewood and put together with bolts.

If desired, we can make the Rack with paneled end, at additional cost of \$1.50.

|         |      |      |      |      |   |      | as<br>ut. |         |    |
|---------|------|------|------|------|---|------|-----------|---------|----|
| To hole | 1 10 | Full | Size | Case | s | \$ 5 | 50        | \$<br>7 | 75 |
|         | 16   | 4.6  | 44   | 44   |   | 7    | 60        | <br>9   | 50 |
| - 44    |      | 44   |      |      |   | 8    | 00        | <br>11  | 00 |
| 44      | 24   | **   | **   | 44   |   | 9    | 00        | <br>12  | 00 |
| **      | 30   | 64   | **   | 66   |   | 10   | 00        | <br>13  | 00 |
| 44      | 49   | 46   | **   | **   |   | 14   | 00        | <br>17  | 00 |



Cleveland, Ohio.



The upright center and end pieces are each complete for setting up; the latter mortised to receive the ends of the long front and rear cross pieces, each of which have bolts at both ends, to firmly hold the stand together.

DOUBLE STANE.

### SIZE AND PRICE.

| Single | Stand, | with | Rack | for 12 | Twe-T | hirds Ca                                | ase | s          |        | s | 3 0 | 00 |
|--------|--------|------|------|--------|-------|-----------------------------------------|-----|------------|--------|---|-----|----|
| Single |        |      | 6.   |        |       |                                         |     |            |        |   |     |    |
| News   | 66     | - 66 | **   | 8      | "     |                                         |     | •••••      |        |   | 3 7 |