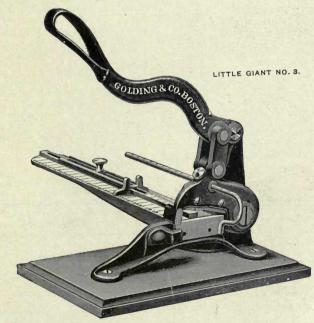

ensable to printers who are without our Little Giant Lead and Rule Cutter.

Pearl Lead Cutter, cuts leads only......\$2 00 Nonpareil Lead Cutter....... 4 00

Cleveland Type Foundry, Univ Calif - Digitized by Microsoft ® Cleveland, Ohio.

## LITTLE GIANT LEAD AND RULE CUTTER.



Nonpareil rule may be cut on Nos. 1 and 2, and Long Primer rule on No. 3.

The back gauge is reversible, so that, while the bed on No. 1 Cutter is only eight inches long, a rule may be cut to a gauge twelve inches long. There is a front gauge for cutting narrow pieces of lead or rule, which is especially useful in cutting leads swiftly.

Sizes and Prices:
No. 1 gauges 12 inches \$ 8 00
No. 2 gauges 12 inches
graduated to picas... 9 00
No. 3 gauges 18 inches. 12 00
No. 4 gauges 18 inches
graduated to picas... 13 50



Ceveland Type Foundry, 395 Univ Calif - Digitized by Microsoft ®

#### MAILING MACHINES.



RUKENBROD'S MAILING MACHINE.

| Rukenbrod's | Hand Mailing Press, with 2 galleys              | \$18 | 00 |
|-------------|-------------------------------------------------|------|----|
|             | Combined Hand and Treadle Press, with 2 galleys |      |    |
| "           | Galleys, each                                   | 0    | 50 |
| 44          | Bell Quadrats, per 100.                         | 0    | 90 |



The Times Mailer is the best pasting mailer to purchase, from the fact that there is no royalty to pay, and it is quick and reliable in its operations.

THE TIMES MAILER.

| Times Mailer | Times | Iailer | \$30 | 00 |
|--------------|-------|--------|------|----|
|--------------|---