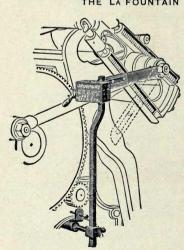

nch wheels, 1 inch tire, 1 inch iron axle, box 48×28 inches, 10 inches deep                     |
| No. 1—36 inch wheels, 1 inch tire, 1/2 inch iron axle, box 40×23 inches, 10 inches deep                   |
| No. 2—30 inch wheels, % inch tire, ¾ inch iron axle, box 32×20 inches, 9 inches deep                      |
| No. 3—42 inch wheels, 1 inch tire, 1 inch iron axle, box 48×28 inches, 10 inches deep, with third wheel   |
| No. 4—36 inch wheels, 1 inch tire, 1/8 inch iron axle, box 40×23 inches, 10 inches deep, with third wheel |
| No. 5—30 inch wheels, % inch tire, % inch iron axle, box 32×20 inches, 9 inches deep, with third wheel    |
| The third wheel is designed to assist in crossing gutters in cities.                                      |

### THE LA FOUNTAIN SPRINGLESS COUNTER.



There are no springs to get out of order, and this makes the La Fountain Springless Counter far superior to any other in the market. It is the most simple and durable Counter ever offered to the trade. It registers up to 100,000, and the registering is guaranteed to be perfeet. When the impression is thrown off it will not register.

This Counter has been especially designed for Job Presses, and is far superior to the old style for Cylinder Presses, as well as for Folders and various other machines. With a small additional appliance it can be attached to a Folding Machine, so as to register only the actual number folded. Anyone can attach them to the press in ten minutes, as all the necessary parts are furnished with the Counter.

In ordering, mention name or make of Press or Folding Mac