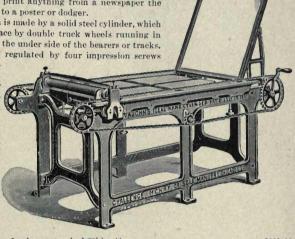

n.

Steam fixtures, \$15.00 extra.

Cleveland Type Foundry,

422 B

VAUGHN'S IDEAL HAND CYLINDER PRESS

The Ideal Hand Cylinder Press will produce from 300 to 400 impressions an hour. It makes a clean, sharp impression, and will print anything from a newspaper the full size of the bed to a poster or dodger.

The impression is made by a solid steel cylinder, which is held firmly in place by double truck wheels running in a square groove on the under side of the bearers or tracks. The impression is regulated by four impression screws

that raise and lower the bearers on which the cylinder The cylinder is covered with felt.

The form is inked and the sheets put on and taken off the same as with an ordinary hand press, and an impression is taken by each forward or backward turn of the crank.



| No. 1-8 col. folio, or 5 col. quarto: | bed 28½ x 43                             | \$200 00 |
|---------------------------------------|------------------------------------------|----------|
| "2-9 " " 6 " "                        | " 33½ x 48¼                              | 225 00   |
| No. 1, floor space, 31 x 55; weig     | cht, 700 lbs.; shipping weight, 975 lbs. |          |
| 44 2 44 44 25 20 44                   | 000 46 66 44 400 46                      |          |

Frisket for No. 1, \$6.00 extra: for No. 2, \$6.50.



THE ARMY PRESS.

This press should not be confounded with the Adams Cottage Press, which has a loose eylinder and no frisket. The Army press has tympan, ways, bed and frisket similar to a to a hand press, the impression cylinder and bed are geared together. This