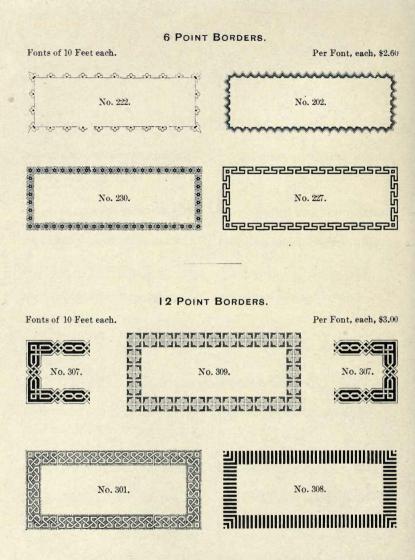

#### TYPE, RULE, ETC.

|                                                                                                                                                    | THE RESERVE   |
|----------------------------------------------------------------------------------------------------------------------------------------------------|---------------|
|                                                                                                                                                    | PAGE          |
| Acadian                                                                                                                                            | 149 149       |
| Acadan                                                                                                                                             | 044           |
| Accents                                                                                                                                            | 311           |
| Advertising Rules                                                                                                                                  | 289           |
| Alaskan                                                                                                                                            | 191           |
| Aldine                                                                                                                                             | 74            |
| Alpine                                                                                                                                             | 213           |
| Antique, No. 3                                                                                                                                     | 80            |
| Antique, No. 4                                                                                                                                     | 79            |
| Alqine Alqine Antique, No. 3. Antique, No. 4. Antique Condensed, No. 2. Antique Extended, No. 2. Apple Blossom Ornaments Architectural Combination | 78            |
| Antique Extended No 2                                                                                                                              | 81            |
| Apple Blossom Ornaments                                                                                                                            | 942           |
| Ambitactural Combination                                                                                                                           | 990           |
| Architectural Combination                                                                                                                          | 014           |
| Argent                                                                                                                                             | 700 705       |
| Armorie                                                                                                                                            | 186, 187      |
| Astral, No. 2                                                                                                                                      | 216           |
| Auroral, No. 2                                                                                                                                     | 217           |
| Armorie Astral, No. 2 Auroral, No. 2 Auxiliaries, Series 2 Auxiliaries, Series 3                                                                   | 240           |
| Auxiliaries, Series 3                                                                                                                              | 241           |
|                                                                                                                                                    |               |
| Borders. Bold Face Italic. Boston Black.                                                                                                           | 256-262       |
| Bold Face Italie                                                                                                                                   | 70            |
| Boston Black                                                                                                                                       | 221           |
| Brass Braces                                                                                                                                       | 977           |
| Proga Cirolog                                                                                                                                      | 999 999       |
| Brass Circles                                                                                                                                      | 000 000       |
| Drass Dasnes                                                                                                                                       | 200-200       |
| Brass Diamonds                                                                                                                                     | 281           |
| Brass Octagons                                                                                                                                     | 281, 282      |
| Brass Octagons Brass Ovals Brass Rule, in Strips Brass Rule, Labor-Saving                                                                          | 282, 283      |
| Brass Rule, in Strips                                                                                                                              | 278-280       |
| Brass Rule, Labor-Saving                                                                                                                           | 284, 285, 348 |
|                                                                                                                                                    |               |
| Capital Mortised                                                                                                                                   | 150           |
| Caxton Old Style                                                                                                                                   | 64, 65        |
| Celtic                                                                                                                                             | 128, 129      |
| Capital Mortised                                                                                                                                   | 242           |
| Chameleon                                                                                                                                          | 210           |
| Cherokee Borders                                                                                                                                   | 955           |
| Chic                                                                                                                                               | 191           |
| Childs                                                                                                                                             |               |
| Chinas                                                                                                                                             | 190           |
| Chinese                                                                                                                                            |               |
| Cirrous                                                                                                                                            | 144           |
| Clarendon Condensed                                                                                                                                | 85            |
| Clarendon Extended                                                                                                                                 | 86            |
| Clarendon Extended. Columbian                                                                                                                      | 156           |
| Columbus, No. 2                                                                                                                                    | 168, 169      |
| Columbus Outline                                                                                                                                   | 166, 167      |
| Commercial                                                                                                                                         |               |
| Combination Border, 301                                                                                                                            | 250           |
| Combination Border 304                                                                                                                             | 254           |
| Combination Border 305                                                                                                                             | 954           |
| Combination Cothic                                                                                                                                 | 104           |
| Combination Omeranta Conica                                                                                                                        | 17 040        |
| Condended No. 4                                                                                                                                    | 1             |
| Condensed, No. 4                                                                                                                                   |               |
| Corners                                                                                                                                            | 290           |
| Cross Rules                                                                                                                                        | 289           |
| ushing                                                                                                                                             | 138           |
|                                                                                                                                                    |               |
| Daisy Border                                                                                                                                       | 251-253       |
| Dash Rules                                                                                                                                         | 289           |
| DeVinne                                                                                                                                            | 172-174       |
| DeVinne Condensed                                                                                                                                  | 175, 177      |
|                                                                                                                                                    |               |
| Hali Oali                                                                                                                                          | Para lating   |