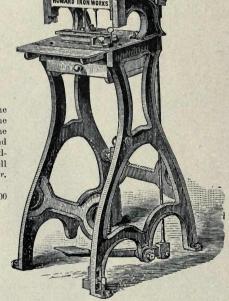

No. 9 staples, 5-16 inch for 32 to 50 sheets, 5,000 in box, \$1.25 per box.



#### BREECH LOADER BINDER.



A machine adapted to the use of printers, in binding small pamphlets any thickness under 100 pages. Uses three sizes of staples. A perfect binder, and almost indispensable in any printing office.

STAPLES are made of best quality wire, and are put up in boxes of 1,000 of any one size. The sizes are C, or 3-16-in. leg; D, 1-4-in. leg; E, 5-16-in- leg. In ordering staples always give the letter signifyng size.





# FOOT STABBER.

Herewith is shown cut of the Foot Stabber made for us by the Howard Iron Works. It is just the thing for printers who wish to bind their own work, as also small binderies. It is simple and so well built that it cannot get out of order.

Price......\$75 00



POWER STABBER.

| Price, | Power | Stabber |                        | 150 | 00 |
|--------|-------|---------|------------------------|-----|----|
| 44     | 44    | "       | with Revolving Needles | 200 | 00 |

Cleveland Type Foundry,

438

#### SURGUY'S STEREOTYPE OUTFIT.

PRICE OF NEW HOT AIR MACHINE AND OUTFIT.

| Size 12x20.                                                           | Size 18x25 |
|-----------------------------------------------------------------------|------------|
| Combined Furnace and Casting Box\$45 00                               | \$65 00    |
| Iron Bars, Spacings and Cores for type-high casts                     | 15 00      |
| Iron Schuteboard and Plane. 12 00                                     | 15 00      |
| Iron Miter Box and Metal Saw, very useful