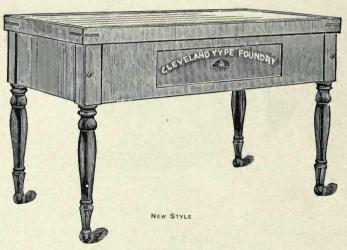

her side. the fountain roller can be adjusted so that the required quantity of ink can be fed to the distributing roller,



HINGED WELL INK FOUNTAIN.

### INKING APPARATUS.

Distributor, Stand and Roller. With two Cylinders and Roller Handle, including two Roller Cores, complete.

| No. 1-30 in | iches lon | g | \$15 | 00 | No. | 5-40   | inches | lon | g\$ | 19 | 00 |
|-------------|-----------|---|------|----|-----|--------|--------|-----|-----|----|----|
| No. 2-32    | ** **     |   | 16   | 00 | No. | 6 - 42 | 44     | 44  |     | 20 | 00 |
| No. 3-36    |           |   | 17   | 00 | No. | 7 - 44 | 44     | 66  |     | 21 | 00 |
| No. 4-38    | ** **     |   | 18   | 00 |     |        | 1      |     |     |    |    |

Cleveland Type Foundry,

389

### IMPOSING STONES.



OLD STYLE.



|    |      |     |   |        |        |             | SIZE. | WITH | 100 | T FRAME. | WITH OL | D STYLE | WITH NE | w st | YLE |
|----|------|-----|---|--------|--------|-------------|-------|------|-----|----------|---------|---------|---------|------|-----|
|    |      |     |   |        |        |             |       |      |     |          | FRA     | ME.     | F       | RAME | E.  |
| No | . 1, | for | 7 | Column | paper, | two pages,  | 26×44 | \$   | 10  | 00       | \$18    | 00      |         | 25   | 00  |
| "  | 2,   | 6.6 | 8 | 46     | "      | **          | 28×50 |      | 12  | 50       | 21      | 50      |         | 28   | 50  |
|    | 3,   | **  | 9 | **     | 66     | 66          | 30×60 |      | 15  | 50       | 95      | 50      |         | 22   | 00  |
|    | 4,