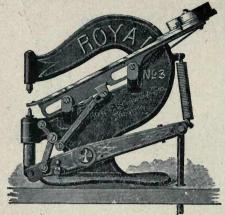

| 000 46 66 44 400 46                      |          |

Frisket for No. 1, \$6.00 extra: for No. 2, \$6.50.



THE ARMY PRESS.

This press should not be confounded with the Adams Cottage Press, which has a loose eylinder and no frisket. The Army press has tympan, ways, bed and frisket similar to a to a hand press, the impression cylinder and bed are geared together. This press is intended for small offices, where circulation is small. A pressman can work 250 impressions per hour, and do very good newspaper work.

| 143/8×21    | inches, | for 6 | column | page. | <br> | rice, | \$60 | 00 |
|-------------|---------|-------|--------|-------|------|-------|------|----|
| 165/8×223/4 | **      | " 7   | - 66   | 46    | <br> | 44    | 85   | 00 |

### PUNCHING AND EYELETING MACHINES.



ROYAL NO. 3 SELF-FEED EYELETING MACHINE.

The above self-feeding Eveleting Machine is made expressly for the paper trade, and is the only one in the market having a reach of 9 inches back of Evelet Set, to allow of eyeleting a large card in centre. It is a perfect feeding machine, is 16 inches high, 16 inches deep, weighs only thirty pounds, and runs so easily that a child can work it. and will last for years. Conceded by all judges to be far ahead of any machine ever made.

In ordering, send sample of Eyelet you wish to use in machine, as it will only feed the one size it is made for.

To feed other size eyelets on same machine, you require an extra Roadway and Eyelet Set. Our No. 4 Punching Machine is the best

machine to go with the Eyeleter for cutting holes to receive eyelets. No. 3