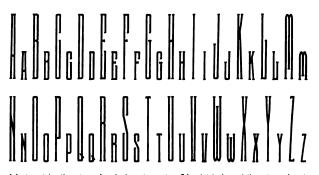

letters are cast recessed at top and bottom, which permits the insertion of the small characters without justification. Very effective results may be obtained by printing these monograms in more than one color.

# EXAMPLES Color Characters for Hollywood Combination Initials shown below, are fonted and sold separately

A font of Hollywood Combination Initials contains three characters of every letter in the alphabet and an Mc and Mac. The same character is cast in three different positions on the type body. With the exception of M, W, Mc and Mac (cast 12 point set) all characters are cast 8 point set and require no justification. The M, W, Mc and Mac, when used with 8 point set characters require slight justification in order to give the desired slope.

#### FIFTH AVENUE MONOGRAM INITIALS



A font contains three type of each character cast on 54 point body, and three type of each character cast on 24 point body. The M and W of both sizes are cast on 8 point set; all other characters are cast on 6 point set. Very effective results may be obtained by printing these monograms in more than one color.

#### FIFTH AVENUE INITIAL FRAMES

Made in seven sizes (two pieces, right and left), to accommodate the different combinations which may be made with the letters by simple justification



:[ 200 ]:



SERIES B



#### LIBERTY INITIALS



[ 201 ]

GEORGIAN INITIALS-Series A

# ABCDEF GHIKIM GHOPRST

24 POINT STATIONERS INITIALS



For One or Two Colors—Sold by the Set or Individual Character

One Color Set Contains 24 Characters Two Color Set Contains 48 Characters

36 POINT STATIO