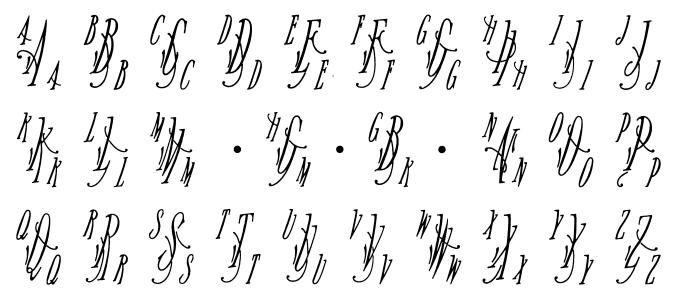

TY OF MICHIGAN





























An example showing a monogram with the units separated



The characters are put together without justifying







#### PRINCESS COMBINATION MONOGRAMS—For Two Colors

In this series the decoration is cast separately, otherwise the font is made up the same as the one color font. Six type of the decorative piece are included in a font























Fonts contain three of each character, which may be arranged in

#### **NEWPORT MONOGRAMS**

Characters are cast on 12 point set, except the I (9 point) and M and W (18 point). All cast to register for two color printing









ELITE MONOGRAM INITIALS

Series A and B contain same characters as Series C. Fonts contain three of each character

:[ 199 ]:



Original from UNIVERSITY OF MICHIGAN



Fonts contain one each of the larger letters A to Z and two each of the small letters. Large letter should be used for the family name. The larger letters are cast recessed at top and bottom, which permits the insertion of the small characters without justification. Very effective results may be obtained by printing these monograms in more than one color.

# EXAMPLES Color Characters for Hollywood Combination Initials shown below, are fonted and sold separately

A font of Hollywood Combination Initials contains three characters of every letter in the alphabet and an Mc and Mac. The same character is cast in three different positions on the type body. With the exception of M, W, Mc and Mac (cast 12 point set) all characters are cast 8 point set and require no justification. The M, W, Mc a