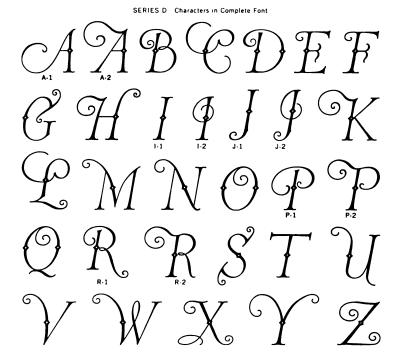

(cast 12 point set) all characters are cast 8 point set and require no justification. The M, W, Mc and Mac, when used with 8 point set characters require slight justification in order to give the desired slope.

#### FIFTH AVENUE MONOGRAM INITIALS



A font contains three type of each character cast on 54 point body, and three type of each character cast on 24 point body. The M and W of both sizes are cast on 8 point set; all other characters are cast on 6 point set. Very effective results may be obtained by printing these monograms in more than one color.

#### FIFTH AVENUE INITIAL FRAMES

Made in seven sizes (two pieces, right and left), to accommodate the different combinations which may be made with the letters by simple justification



:[ 200 ]:



SERIES B



#### LIBERTY INITIALS



[ 201 ]

GEORGIAN INITIALS-Series A

# ABCDEF GHIKIM GHOPRST

24 POINT STATIONERS INITIALS



For One or Two Colors—Sold by the Set or Individual Character

One Color Set Contains 24 Characters Two Color Set Contains 48 Characters

36 POINT STATIONERS INITIALS



48 POINT STATIONERS INITIALS



36 and 48 Point Sets Contain Same Characters as Shown in 24 Point











Q and J are cast on 96 Point Body

:[ 202 ]:

Digitized by Google

Original from UNIVERSITY OF MICHIGAN

# HBCOCF GNCKI MOQQQ SOUWU

96 POINT CALLIGRAPH INITIALS



120 POINT CALLIGRAPH INITIALS



All Sets Contain Same Characters as Shown in 72 Point Size





One Color Set contains 26 Characters Two Color Set contains 52 Characters

36 POINT UNIVERSITY INITIALS



48 POINT UNIVERSITY INITIALS



All Sets Contain Same Ch