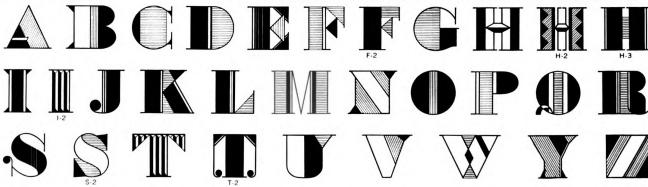

48 POINT UNIVERSITY INITIALS



All Sets Contain Same Characters as Shown in 24 Point Size

:[ 203 ]:





[204]

M-6 120 Point; other M-5 96 Point sizes M-4 72 Point

Digitized by Google

other | M-2 72 Point sizes | M-1 48 Point

Original from UNIVERSITY OF MICHIGAN

N-3 120 Point; other N-2 96 Point sizes N-1 72 Point

P-3 60 Point

other | P-2 48 Point sizes | P-1 36 Point



#### CLOISTER INITIALS—Designed by F. W. GOUDY



















**BRADLEY** ULTRA MODERN

**INITIALS** Designed by WILL BRADLEY



Cloister Initials sold singly, and in sets containing one of each character
Tint blocks are available for all sizes except 36 Point









144 Point



Characters in Complete Font

36 Point BRADLEY ULTRA MODERN INITIALS

Mention Size and Number when ordering single characters



:[ 206 ]:





This entire book, made up of thirteen signatures of sixteen pages each, was printed on No. 2 Kelly Automatic Presses manufactured in the plant of our Kelly Press Division illustrated above

Kelly—

the first and last word in automatic printing presses