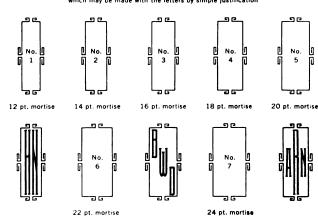

type body. With the exception of M, W, Mc and Mac (cast 12 point set) all characters are cast 8 point set and require no justification. The M, W, Mc and Mac, when used with 8 point set characters require slight justification in order to give the desired slope.

#### FIFTH AVENUE MONOGRAM INITIALS



A font contains three type of each character cast on 54 point body, and three type of each character cast on 24 point body. The M and W of both sizes are cast on 8 point set; all other characters are cast on 6 point set. Very effective results may be obtained by printing these monograms in more than one color.

#### FIFTH AVENUE INITIAL FRAMES

Made in seven sizes (two pieces, right and left), to accommodate the different combinations which may be made with the letters by simple justification



:[ 200 ]:



SERIES B



#### LIBERTY INITIALS



[ 201 ]

GEORGIAN INITIALS-Series A

# ABCDEF GHIKIM GHOPRST

24 POINT STATIONERS INITIALS



For One or Two Colors—Sold by the Set or Individual Character

One Color Set Contains 24 Characters Two Color Set Contains 48 Characters

36 POINT STATIONERS INITIALS



48 POINT STATIONERS INITIALS



36 and 48 Point Sets Contain Same Characters as Shown in 24 Point











Q and J are cast on 96 Point Body

:[ 202 ]:

Digitized by Google

Original from UNIVERSITY OF MICHIGAN

# HBCOCF GNCKI MOQQQ SOUWU

96 POINT CALLIGRAPH INITIALS



120 POINT CALLIGRAPH INITIALS



All Sets Contain Same Characters as Shown in 72 Point Size





One Color Set contains 26 Characters Two Color Set contains 52 Characters

36 POINT UNIVERSITY INITIALS



48 POI