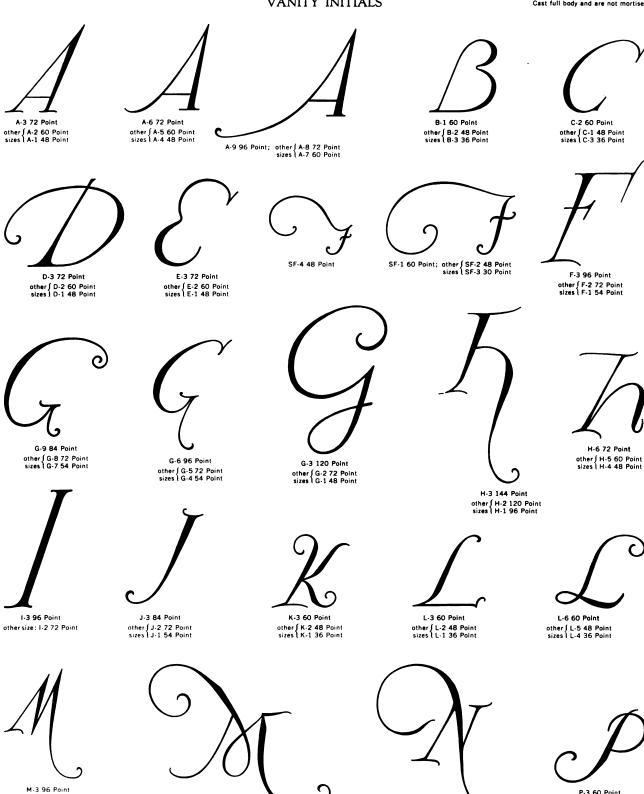

HIKIM GHOPRST

24 POINT STATIONERS INITIALS



For One or Two Colors—Sold by the Set or Individual Character

One Color Set Contains 24 Characters Two Color Set Contains 48 Characters

36 POINT STATIONERS INITIALS



48 POINT STATIONERS INITIALS



36 and 48 Point Sets Contain Same Characters as Shown in 24 Point











Q and J are cast on 96 Point Body

:[ 202 ]:

Digitized by Google

Original from UNIVERSITY OF MICHIGAN

# HBCOCF GNCKI MOQQQ SOUWU

96 POINT CALLIGRAPH INITIALS



120 POINT CALLIGRAPH INITIALS



All Sets Contain Same Characters as Shown in 72 Point Size





One Color Set contains 26 Characters Two Color Set contains 52 Characters

36 POINT UNIVERSITY INITIALS



48 POINT UNIVERSITY INITIALS



All Sets Contain Same Characters as Shown in 24 Point Size

:[ 203 ]:





[204]

M-6 120 Point; other M-5 96 Point sizes M-4 72 Point

Digitized by Google

other | M-2 72 Point sizes | M-1 48 Point

Original from UNIVERSITY OF MICHIGAN

N-3 120 Point; other N-2 96 Point sizes N-1 72 Point

P-3 60 Point

other | P-2 48 Point sizes | P-1 36 Point



#### CLOISTER INITIALS—Designed by F. W. GOUDY



















**BRADLEY** ULTRA MODERN

**INITIALS** Designed by WILL BRADLEY



Cloister Initials sold singly, and in sets containing one of each character
Tint blocks are available for all sizes except 36 Point









144 Point



Characters in Complete Font

36 Point BRADLEY ULTRA MODERN INITIALS

Mention Size and Number when ordering single characters



:[ 206 ]:





This entire book, made up of thirteen signatures of sixteen pages each, was printed on No. 2