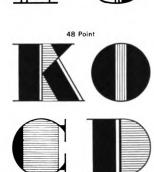

wn in 72 Point Size





One Color Set contains 26 Characters Two Color Set contains 52 Characters

36 POINT UNIVERSITY INITIALS



48 POINT UNIVERSITY INITIALS



All Sets Contain Same Characters as Shown in 24 Point Size

:[ 203 ]:





[204]

M-6 120 Point; other M-5 96 Point sizes M-4 72 Point

Digitized by Google

other | M-2 72 Point sizes | M-1 48 Point

Original from UNIVERSITY OF MICHIGAN

N-3 120 Point; other N-2 96 Point sizes N-1 72 Point

P-3 60 Point

other | P-2 48 Point sizes | P-1 36 Point



#### CLOISTER INITIALS—Designed by F. W. GOUDY



















**BRADLEY** ULTRA MODERN

**INITIALS** Designed by WILL BRADLEY



Cloister Initials sold singly, and in sets containing one of each character
Tint blocks are available for all sizes except 36 Point









144 Point



Characters in Complete Font

36 Point BRADLEY ULTRA MODERN INITIALS

Mention Size and Number when ordering single characters



:[ 206 ]:





This entire book, made up of thirteen signatures of sixteen pages each, was printed on No. 2 Kelly Automatic Presses manufactured in the plant of our Kelly Press Division illustrated above

Kelly—

the first and last word in automatic printing presses