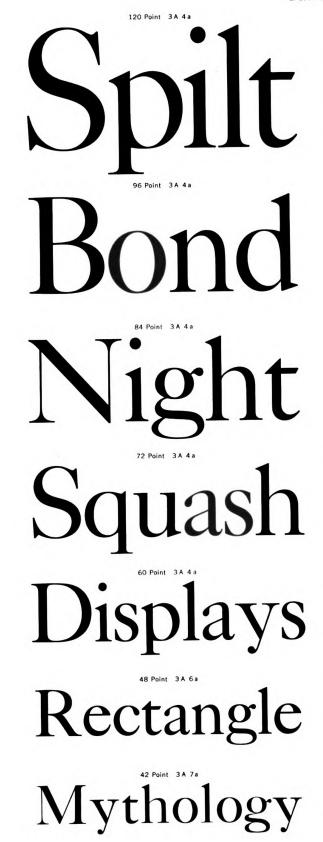

ently discovered

#### CASLON QUAINT CHARACTERS

These characters were in general use in William Caslon's time, and have been preserved in their original form. They are not furnished with regular fonts but are sold separately in packages containing either Roman or Italic.

f ff ffi ffl fb fh fi fk fl ft et

For the Roman Series of Caslon Oldstyle No. 471 all characters shown above are available in sizes from 6 to 36 Point. The 42, 48 and 60 Point contain the long s and & only (f &).

For Caslon Oldstyle Italic No. 471 the 11 characters shown above are available for all sizes from 6 to 30 Point. Only the long s, sk and  $\mathcal{A}(f / k \mathcal{A})$  are made for the 36 Point size and only the long s and  $\mathcal{A}(f \mathcal{A})$  are made for the 42 and 48 Point sizes.

:[ 63 ]:





Characters in Complete Font

A B C D E F G H I

J K L M N O P Q R

S T U V W X Y Z &

\$ 1 2 3 4 5 6 7 8 9 0

a b c d e f g h i j k l m n

o p q r s t u v w x y z ff

fi fl ffi ffl & . , - ':;!?()[]

Characters () [] made only in sizes from 6 to 42 Point

SMALL CAPS from 6 Point to 18 Point inclusive and Quaint Characters f fb fh fi fk fl ft ff ffi ffl et from 6 to 30 Point inclusive are fonted separately and are furnished only when specially ordered. Only the Quaint Characters f and et are fonted in the 36 and 42 Point sizes

11 Point carried in stock only at the Foundry

36 Point 3 A 7a

### GUILD Highest

30 Point 4 A 10 a

### ZEPHYR Complete

24 Point 5A 12a

# ENGAGED Quadrangles

20 Point 7A 14 a

# KINGDOMS Antique Carpet :[64]:

10.0-1-- 0.1

## INQUIRED Philanthropic

14 Point