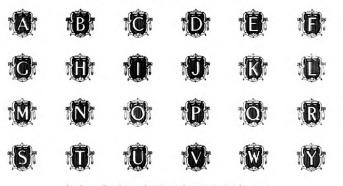

, Mc and Mac, when used with 8 point set characters require slight justification in order to give the desired slope.

#### FIFTH AVENUE MONOGRAM INITIALS



A font contains three type of each character cast on 54 point body, and three type of each character cast on 24 point body. The M and W of both sizes are cast on 8 point set; all other characters are cast on 6 point set. Very effective results may be obtained by printing these monograms in more than one color.

#### FIFTH AVENUE INITIAL FRAMES

Made in seven sizes (two pieces, right and left), to accommodate the different combinations which may be made with the letters by simple justification



:[ 200 ]:



SERIES B



#### LIBERTY INITIALS



[ 201 ]

GEORGIAN INITIALS-Series A

# ABCDEF GHIKIM GHOPRST

24 POINT STATIONERS INITIALS



For One or Two Colors—Sold by the Set or Individual Character

One Color Set Contains 24 Characters Two Color Set Contains 48 Characters

36 POINT STATIONERS INITIALS



48 POINT STATIONERS INITIALS



36 and 48 Point Sets Contain Same Characters as Shown in 24 Point











Q and J are cast on 96 Point Body

:[ 202 ]:

Digitized by Google

Original from UNIVERSITY OF MICHIGAN

# HBCOCF GNCKI MOQQQ SOUWU

96 POINT CALLIGRAPH INITIALS



120 POINT CALLIGRAPH INITIALS



All Sets Contain Same Characters as Shown in 72 Point Size





One Color Set contains 26 Characters Two Color Set contains 52 Characters

36 POINT UNIVERSITY INITIALS



48 POINT UNIVERSITY INITIALS



All Sets Contain Same Characters as Shown in 24 Point Size

:[ 203 ]:





[204]

M-6 120 Point; other M-5 96 Point si