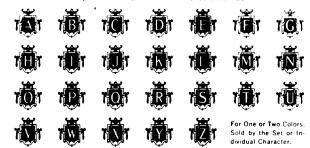

t and left), to accommodate the different combinations which may be made with the letters by simple justification



:[ 200 ]:



SERIES B



#### LIBERTY INITIALS



[ 201 ]

GEORGIAN INITIALS-Series A

# ABCDEF GHIKIM GHOPRST

24 POINT STATIONERS INITIALS



For One or Two Colors—Sold by the Set or Individual Character

One Color Set Contains 24 Characters Two Color Set Contains 48 Characters

36 POINT STATIONERS INITIALS



48 POINT STATIONERS INITIALS



36 and 48 Point Sets Contain Same Characters as Shown in 24 Point











Q and J are cast on 96 Point Body

:[ 202 ]:

Digitized by Google

Original from UNIVERSITY OF MICHIGAN

# HBCOCF GNCKI MOQQQ SOUWU

96 POINT CALLIGRAPH INITIALS



120 POINT CALLIGRAPH INITIALS



All Sets Contain Same Characters as Shown in 72 Point Size





One Color Set contains 26 Characters Two Color Set contains 52 Characters

36 POINT UNIVERSITY INITIALS



48 POINT UNIVERSITY INITIALS



All Sets Contain Same Characters as Shown in 24 Point Size

:[ 203 ]:





[204]

M-6 120 Point; other M-5 96 Point sizes M-4 72 Point

Digitized by Google

other | M-2 72 Point sizes | M-1 48 Point

Original from UNIVERSITY OF MICHIGAN

N-3 120 Point; other N-2 96 Point sizes N-1 72 Point

P-3 60 Point

other | P-2 48 Point sizes | P-1 36 Point



#### CLOISTER INITIALS—Designed by F. W. GOUDY



















**BRADLEY** ULTRA MODERN

**INITIALS** Designed by WILL BRADLEY



Cloister Initials sold singly, and in sets containing one of each character
Tint blocks are available for all sizes except 36 Point









144 Point



Characters in Complet