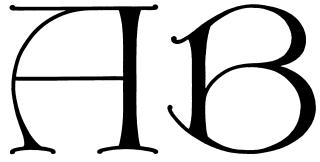

FTH AVENUE INITIAL FRAMES

Made in seven sizes (two pieces, right and left), to accommodate the different combinations which may be made with the letters by simple justification



:[ 200 ]:



SERIES B



#### LIBERTY INITIALS



[ 201 ]

GEORGIAN INITIALS-Series A

# ABCDEF GHIKIM GHOPRST

24 POINT STATIONERS INITIALS



For One or Two Colors—Sold by the Set or Individual Character

One Color Set Contains 24 Characters Two Color Set Contains 48 Characters

36 POINT STATIONERS INITIALS



48 POINT STATIONERS INITIALS



36 and 48 Point Sets Contain Same Characters as Shown in 24 Point











Q and J are cast on 96 Point Body

:[ 202 ]:

Digitized by Google

Original from UNIVERSITY OF MICHIGAN

# HBCOCF GNCKI MOQQQ SOUWU

96 POINT CALLIGRAPH INITIALS



120 POINT CALLIGRAPH INITIALS



All Sets Contain Same Characters as Shown in 72 Point Size





One Color Set contains 26 Characters Two Color Set contains 52 Characters

36 POINT UNIVERSITY INITIALS



48 POINT UNIVERSITY INITIALS



All Sets Contain Same Characters as Shown in 24 Point Size

:[ 203 ]:





[204]

M-6 120 Point; other M-5 96 Point sizes M-4 72 Point

Digitized by Google

other | M-2 72 Point sizes | M-1 48 Point

Original from UNIVERSITY OF MICHIGAN

N-3 120 Point; other N-2 96 Point sizes N-1 72 Point

P-3 60 Point

other | P-2 48 Point sizes | P-1 36 Point



#### CLOISTER INITIALS—Designed by F. W. GOUDY



















**BRADLEY** ULTRA MODERN

**INITIALS** Designed by WILL BRADLEY



Cloister Initials sold singly, and in sets containing one of each character
Tint blocks are available for all s