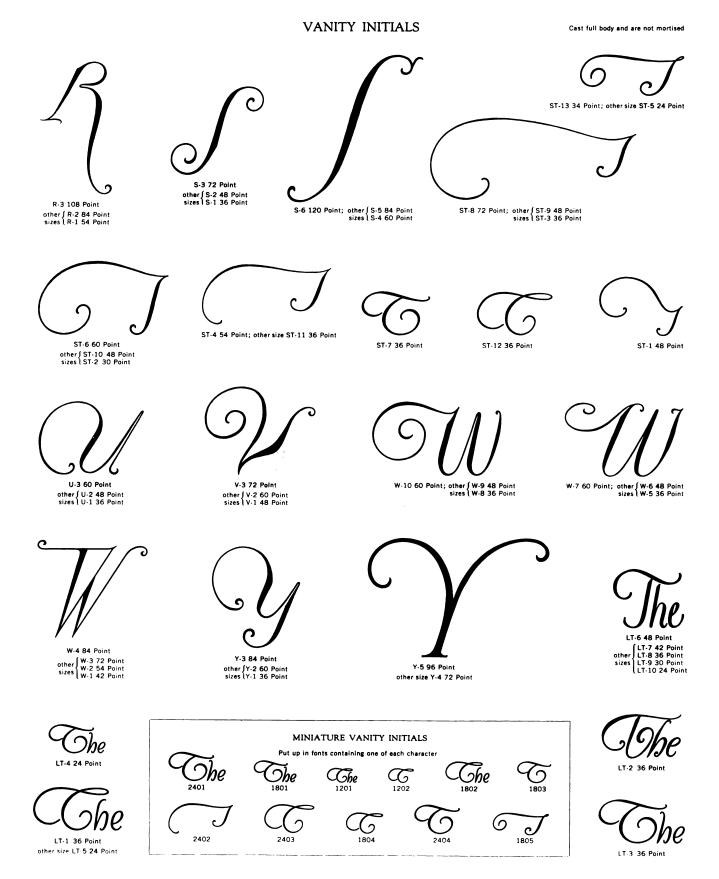

n Same Characters as Shown in 24 Point











Q and J are cast on 96 Point Body

:[ 202 ]:

Digitized by Google

Original from UNIVERSITY OF MICHIGAN

# HBCOCF GNCKI MOQQQ SOUWU

96 POINT CALLIGRAPH INITIALS



120 POINT CALLIGRAPH INITIALS



All Sets Contain Same Characters as Shown in 72 Point Size





One Color Set contains 26 Characters Two Color Set contains 52 Characters

36 POINT UNIVERSITY INITIALS



48 POINT UNIVERSITY INITIALS



All Sets Contain Same Characters as Shown in 24 Point Size

:[ 203 ]:





[204]

M-6 120 Point; other M-5 96 Point sizes M-4 72 Point

Digitized by Google

other | M-2 72 Point sizes | M-1 48 Point

Original from UNIVERSITY OF MICHIGAN

N-3 120 Point; other N-2 96 Point sizes N-1 72 Point

P-3 60 Point

other | P-2 48 Point sizes | P-1 36 Point



#### CLOISTER INITIALS—Designed by F. W. GOUDY



















**BRADLEY** ULTRA MODERN

**INITIALS** Designed by WILL BRADLEY



Cloister Initials sold singly, and in sets containing one of each character
Tint blocks are available for all sizes except 36 Point









144 Point



Characters in Complete Font

36 Point BRADLEY ULTRA MODERN INITIALS

Mention Size and Number when ordering single characters



:[ 206 ]:





This entire book, made up of thirteen signatures of sixteen pages each, was printed on No. 2 Kelly Automatic Presses manufactured in the plant of our Kelly Press Division illustrated above

Kelly—

the first and last word in automatic printing presses