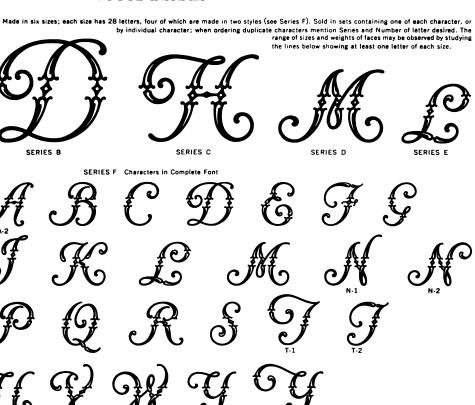

tion of M, W, Mc and Mac (cast 12 point set) all characters are cast 8 point set and require no justification. The M, W, Mc and Mac, when used with 8 point set characters require slight justification in order to give the desired slope.

#### FIFTH AVENUE MONOGRAM INITIALS



A font contains three type of each character cast on 54 point body, and three type of each character cast on 24 point body. The M and W of both sizes are cast on 8 point set; all other characters are cast on 6 point set. Very effective results may be obtained by printing these monograms in more than one color.

#### FIFTH AVENUE INITIAL FRAMES

Made in seven sizes (two pieces, right and left), to accommodate the different combinations which may be made with the letters by simple justification



:[ 200 ]:



SERIES B



#### LIBERTY INITIALS



[ 201 ]

GEORGIAN INITIALS-Series A

# ABCDEF GHIKIM GHOPRST

24 POINT STATIONERS INITIALS



For One or Two Colors—Sold by the Set or Individual Character

One Color Set Contains 24 Characters Two Color Set Contains 48 Characters

36 POINT STATIONERS INITIALS



48 POINT STATIONERS INITIALS



36 and 48 Point Sets Contain Same Characters as Shown in 24 Point











Q and J are cast on 96 Point Body

:[ 202 ]:

Digitized by Google

Original from UNIVERSITY OF MICHIGAN

# HBCOCF GNCKI MOQQQ SOUWU

96 POINT CALLIGRAPH INITIALS



120 POINT CALLIGRAPH INITIALS



All Sets Contain Same Characters as Shown in 72 Point Size





One Color Set contains 26 Characters Two Color Set contains 52 Characters

36 POINT UNIVERSITY INITIALS



48 POINT UNIVERSITY INITIALS