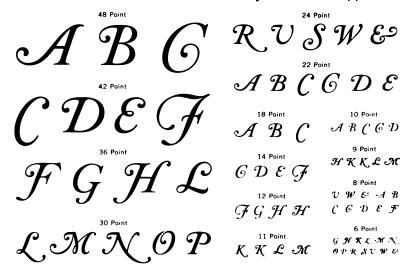

2 Point 14 A 33 a

MODEL HOUSES Dainty summer flowers bedecked the landscape

10 Point 18A 43a

RUSTIC NEIGHBORS Beautiful suburban residences are located on the hillside and are homes well worth owning

8 Point 19 A 46 a

CHARMING ENGLISH CITY Narrow streets and quaint inns create an atmosphere of peculiar charm which delights strangers

6 Point 21A 68a

PICTURESQUE UNIVERSITY TOWERS Venerable elms surround the campus carpeted with velvety lawns and bordered by brilliant colored beds of geraniums, asters and peonies

BUGLEQuantities

PRECEDE Enjoys Books

FLOUNDERManager bought new fishing boat

18 Point 8A 19a

**SELECTIONS** Conductor renders new interpretation

:[ 65 ]:

96 Point 3A 4a

Stylish

Healthy

Multiples

Bibliograph

Candy Dealer

INSTINCTS New Kingdom

Digitized by Google



Each size contains all characters shown in this Font

ABCGD
EFFGH
HKKKLL
MNOPR
SUWEgy
ekvvz
aeou

Sizes 6 to 14 point and 22 point do not contain the characters a e o u

#### Caslon Italic No. 540 Swash Characters

Casion Italic No. 540 Swash Characters are cast in special molds that provide a mortise so that leavercase letters can be fitted inside the overhanging parts without use of kerns. Lowercase letters included in the fonts are cast on bodies of proper size to fit the mortises in these capitals.

Font No. 1. Made in seven sizes, 36, 42, 48, 60, 72, 84 and 96 point. Fonts of each size include all the characters shown in the 36 point example.

Font No. 2. Made for the same sizes as Font No. 1, but in each case the capitals are cast on the next larger body to avoid overbangs. Fonts o